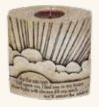

Classic Cross Wood\* (8-614) 10 <sup>3</sup>⁄<sub>4</sub>" x 9 <sup>1</sup>⁄<sub>2</sub>" x 6 <sup>1</sup>⁄<sub>4</sub>" \$450

White Candle (8-710) 5 <sup>9</sup>/<sub>10</sub>" x 8 <sup>2</sup>/<sub>3</sub>" \$450 N