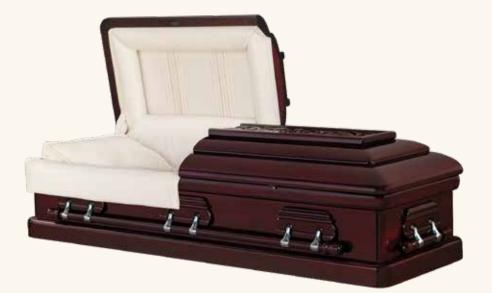

### The Danieli (4-227)

- Solid mahogany with burl walnut wood\*
- Medium piano gloss finish with inlay detailing exterior
- Ivory velvet interior
- Includes medallion memento