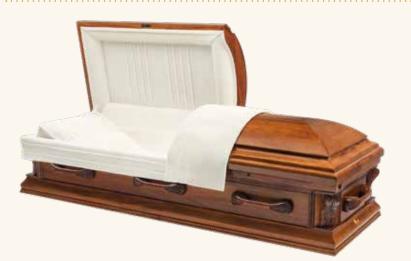

# LEGACY CASKETS

# \$8,600

# The Dalton (4-135)

- Solid mahogany\*
- Dark high-gloss finish exterior
- Champagne velvet interior