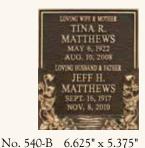

$250 is required on all niche tablets. Measurements listed are height by width.

Outdoor niche placement is available with an "Outdoor Verde" finish. Style numbers are the same with an "ODV" extension. (ie. No. 5220DV)



 No. 522
 3.875" x 5.625"
 \$350

 No. 522A
 5" x 5.5"
 \$375

 No. 522B
 6.5" x 5.375"
 \$395

 No. 522C
 8.25" x 6.75"
 \$425



No. 523 3.75" x 4.875" \$350 No. 523A 4.625" x 4.8125" \$375 No. 523B 6.6875" x 5" \$395 No. 523C 8.125" x 4.875" \$425





No. 530 11.8125" x 7.5" \$495



No. 532 14" x 7.4" \$595



ARMSTRONG HELEN STUART 1925 + 1997 535 No. 535 5.75" x 11" \$475



No. 537-B 6.625" x 5.375" \$395 No. 537-C 8.25" x 6.75" \$425



No. 538-B 6.625" x 5.375" \$395 No. 538-C 8.25" x 6.75" \$425



No. 539-B 6.625" x 5.375" \$425 No. 539-C 8.25" x 6.75" \$425



No. 540-C 8.25" x 6.75"

\$425 \$425

### CRYPT MEMORIAL TABLETS

Individual and family memorials at Forest Lawn feature handsome bronze memorial tablets. They identify each life with dignity and honor, and are available in a wide variety of styles. A foundation and placement charge of \$495 is required on all tablets. Outdoor crypt placement is available with an "Outdoor Verde" finish. Style numbers are the same with an "ODV" extension. (ie. No. 5220DV)



(HEP) THOMAS A POMEROY 1942 1997 BELOVED HUSBAND, UNDERSTANDING FATHER AND CHERISHED FRIEND. HIS COURAGE IN THE FACE OF TROUBLE, HIS MODESTY IN THE REWARDS OF TRIUMPH, WON THE LOVE AND ESTEEM OF HIS FRIENDS AND ASSOCIATES, HIS PERSONAL INTEGRITY AND DEVOTION TO HIGH IDEALS, REFLECTED HIS LOVE OF THE SAVIOUR, INTO WHOSE HANDS HIS LIFE