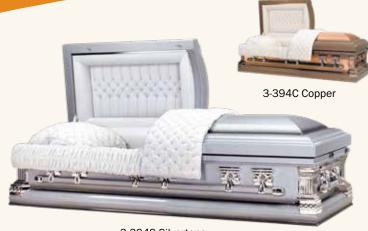

# LEGACY CASKETS

# \$8,600

3-394S Silvertone

### The Princeton Copper (3-394)

- 32 oz. copper
- Gasket
- Available in
- (3-394S) silvertone copper finish with gunmetal shading exterior, silver velvet interior, or (3-394C) light brown brushed copper finish exterior, champagne velvet interior
- · Includes medallion memento