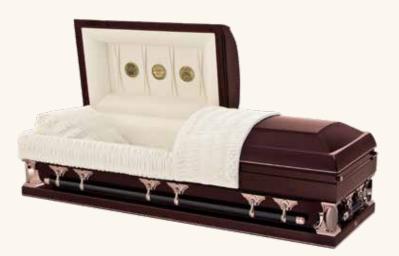

# The Midnight Silver (3-310)

- 18 gauge steel
- Gasket
- Silver and black finish exterior
- Silver crepe interior

### The Antique Blue (3-443)

- 18 gauge steel
- Gasket
- Blue finish with silver shading exterior
- Light blue crepe interior

# The Desert Sand (3-505)

- 18 gauge steel
- Gasket
- Brown finish exterior
- Rosetan crepe interior