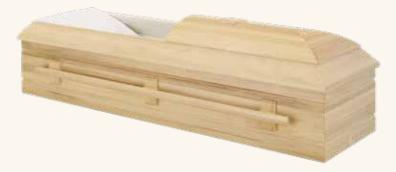

### The Sonoma (4-138)

- Poplar wood\*
- Dark finish exterior
- Champagne velvet interior

\*Due to the natural variations that occur in wood, such as grain, texture and color, the samples and photos do not exactly match the actual wood products.

### The Weston (4-29)

- Poplar wood\*
- Medium finish exterior
- Rosetan crepe interior

### The Branson (4-174)

- Poplar wood\*
- Medium finish exterior
- Brown woven interior

\*Due to the natural variations that occur in wood, such as grain, texture and color, the samples and photos do not exactly match the actual wood products.