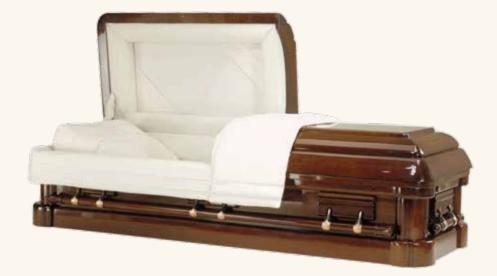

# The Dalton (4-135)

- Solid mahogany\*
- Dark high-gloss finish exterior
- Champagne velvet interior

# \$8,600