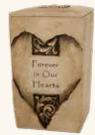

Forever in Our Hearts (8- 640) 11<sup>1</sup>/<sub>4</sub>" x 7" x 6" \$495

Oak

Walnut

Walnut

Oak

Dimensional Soaring Eagle\* (8-368SE) Includes engraving, name, dates, and endearment 9 1/3" x 7 3/4" \$495 N E