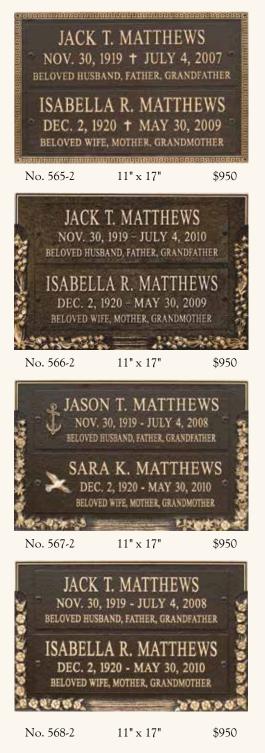

### CRYPT MEMORIAL TABLETS

Individual and family memorials at Forest Lawn feature handsome bronze memorial tablets. They identify each life with dignity and honor, and are available in a wide variety of styles. A foundation and placement charge of \$495 is required on all tablets. Outdoor crypt placement is available with an "Outdoor Verde" finish. Style numbers are the same with an "ODV" extension. (ie. No. 5220DV)

#### **Companion Mausoleum and Wall Crypts**

No. 601-20DV 8.5" x 16.5" \$895

No. 602-20DV 11" x 17.5" \$950

## CRYPT MEMORIAL TABLETS

Individual and family memorials at Forest Lawn feature handsome bronze memorial tablets. They identify each life with dignity and honor, and are available in a wide variety of styles. A foundation and placement charge of \$495 is required on all tablets. Outdoor crypt placement is available with an "Outdoor Verde" finish. Style numbers are the same with an "ODV" extension. (ie. No. 5220DV)

#### Single Couch