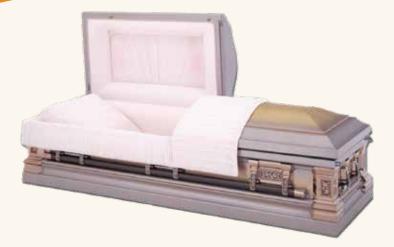

# LEGACY CASKETS

# \$8,600

# The Dalton (4-135)

- Solid mahogany\*
- Dark high-gloss finish exterior
- Champagne velvet interior