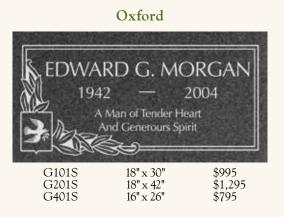

#### GRANITE MEMORIAL TABLETS

Individual and family memorials at Forest Lawn feature handsome granite memorial tablets. They identify each life with dignity and honor, and are available in a wide variety of styles. Price includes name, dates, standard emblem and memorialization. Granite memorial tablets are available for purchase with a 3" granite sanded border. Style numbers with an "S" ending reflect a sanded border style. (Coachella Valley Only)