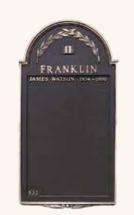

### CRYPT MEMORIAL TABLETS

Individual and family memorials at Forest Lawn feature handsome bronze memorial tablets. They identify each life with dignity and honor, and are available in a wide variety of styles. A foundation and placement charge of \$495 is required on all tablets. Outdoor crypt placement is available with an "Outdoor Verde" finish. Style numbers are the same with an "ODV" extension. (ie. No. 5220DV)

(HEP) THOMAS A POMEROY 1942 1997 BELOVED HUSBAND, UNDERSTANDING FATHER AND CHERISHED FRIEND. HIS COURAGE IN THE FACE OF TROUBLE, HIS MODESTY IN THE REWARDS OF TRIUMPH, WON THE LOVE AND ESTEEM OF HIS FRIENDS AND ASSOCIATES, HIS PERSONAL INTEGRITY AND DEVOTION TO HIGH IDEALS, REFLECTED HIS LOVE OF THE SAVIOUR, INTO WHOSE HANDS HIS LIFE IS GIVEN. MEMBER, ATLANTA METHODIST CHURCH TROOP LEADER - BOY SCOUTS OF AMERICA No. 550 22" x 15" \$995 IN LOVING MEMORY OF MARTIN L. BLACKTON 1964 - 1994No. 5590DV 6" x 17" \$595 Al  $\mathbf{O}$ 1992 1927 \$595 No. 5600DV 6" x 17" BELOVED WIFE, MOTHER, GRANDMOTHER ELIZABETH M. MATTHEWS NOV. 30, 1919 - JULY 14, 2010 THE WORLD'S BEST TEACHER **这些。**"快" 1-1- (B + \* \* 0 No. 567 8" x 17" \$750 JAMES H. MATTHEWS NOV. 30, 1919 - JULY 14, 2010 BELOVED HUSBAND, FATHER, GRANDFATHER AND GREAT GRANDFATHER WE LOVE YOU 10.000 \$750 No. 568 8" x 17"