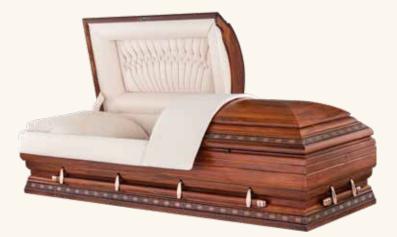

# MEMORIES CASKETS

# \$2,300

# The Antique Silver (3-738)

- 20 gauge steel
- Gasket
- Silver finish exterior
- Ivory crepe interior