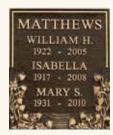

bronze memorial tablets.

A foundation and placement charge of \$250 is required on all niche tablets. Measurements listed are height by width.

Outdoor niche placement is available with an "Outdoor Verde" finish. Style numbers are the same with an "ODV" extension. (ie. No. 5220DV)



 No. 522
 3.875" x 5.625"
 \$350

 No. 522A
 5" x 5.5"
 \$375

 No. 522B
 6.5" x 5.375"
 \$395

 No. 522C
 8.25" x 6.75"
 \$425



No. 523 3.75" x 4.875" \$350 No. 523A 4.625" x 4.8125" \$375 No. 523B 6.6875" x 5" \$395 No. 523C 8.125" x 4.875" \$425





No. 530 11.8125" x 7.5" \$495



No. 532 14" x 7.4" \$595



ARMSTRONG HELEN STUART 1925 + 1997 535 No. 535 5.75" x 11" \$475



No. 537-B 6.625" x 5.375" \$395 No. 537-C 8.25" x 6.75" \$425



No. 538-B 6.625" x 5.375" \$395 No. 538-C 8.25" x 6.75" \$425



No. 539-B 6.625" x 5.375" \$425 No. 539-C 8.25" x 6.75" \$425



No. 540-C 8.25" x 6.75"

\$425 \$425

### CRYPT MEMORIAL TABLETS

Individual and family memorials at Forest Lawn feature handsome bronze memorial tablets. They identify each life with dignity and honor, and are available in a wide variety of styles. A foundation and placement charge of \$495 is required on all tablets. Outdoor crypt placement is available with an "Outdoor Verde" finish. Style numbers are the same with an "ODV" extension. (ie. No. 5220DV)



(HEP) THOMAS A POMEROY 1942 1997 BELOVED HUSBAND, UNDERSTANDING FATHER AND CHERISHED FRIEND. HIS COURAGE IN THE FACE OF TROUBLE, HIS MODESTY IN THE REWARDS OF TRIUMPH, WON THE LOVE AND ESTEEM OF HIS FRIENDS AND ASSOCIATES, HIS PERSONAL INTEGRITY AND DEVOTION TO HIGH IDEA