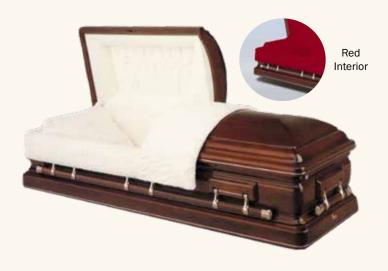

# LEGACY CASKETS

# \$8,600

# The Dalton (4-135)

- Solid mahogany\*
- Dark high-gloss finish exterior
- Champagne velvet interior