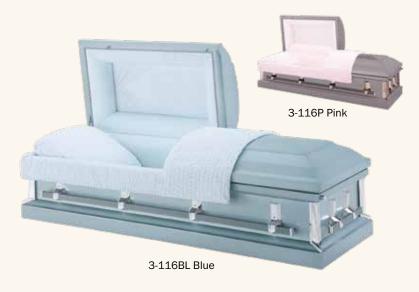

## The Churchill (3-116)

- 20 gauge steel
- Gasket
- Available in (3-116BL) light blue finish exterior, light blue crepe interior, or (3-116P) pink finish exterior, moss pink crepe interior