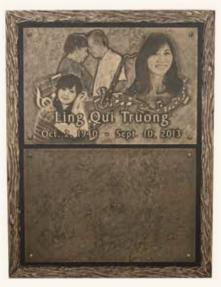

No. 730 16" x 28" \$2,995 6 photos plus 1 background

No. 731 20" x 28" \$3,295 7 photos plus 1 background

No. 731-2 20" x 28" \$3,295 4 photos plus 1 background/panel

No. 732 39" x 30" \$5,995 8 photos plus 2 backgrounds

No. 732-2 39" x 30" \$5,995 5 photos plus 1 background/panel

#### Portraits

When a portrait is placed on a lawn tablet, notches are cut in the frame to allow for proper water drainage. Dimensions listed are outer measurements and may vary 1/4" based on selected design.