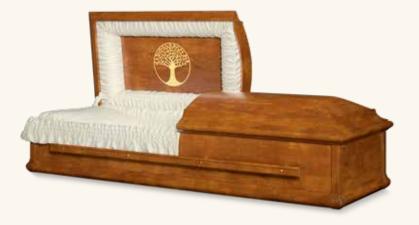

# The Dalton (4-135)

- Solid mahogany\*
- Dark high-gloss finish exterior
- Champagne velvet interior

# The Pembroke (4-20)

- Solid cherry\*
- Dark finish exterior
- · Choice of champagne or red velvet interior
- Overlay embellishment options:

Chinese Long Life Orthodox Cross

# La Pieta (4-176)

- Solid maple wood\*
- Medium finish exterior
- · Champagne velvet interior
- Last Supper hardware
- Includes La Pieta statue memento