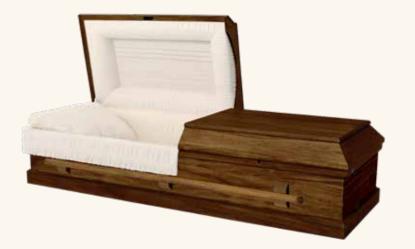

### The Weston (4-29)

- Poplar wood\*
- Medium finish exterior
- Rosetan crepe interior