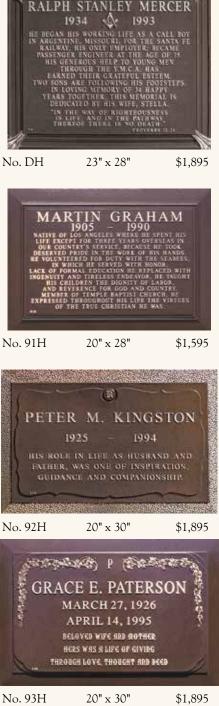

#### GRANITE MEMORIAL TABLETS

Individual and family memorials at Forest Lawn feature handsome granite memorial tablets. They identify each life with dignity and honor, and are available in a wide variety of styles. Price includes name, dates, standard emblem and memorialization. Granite memorial tablets are available for purchase with a 3" granite sanded border. Style numbers with an "S" ending reflect a sanded border style. (Coachella Valley Only)

#### Black

**Emerald Pearl** 

Individual and family memorials at Forest Lawn feature handsome bronze memorial tablets.

They identify each life with dignity and honor, and are available in a wide variety of styles. Price includes one drawing or rubbing. A foundation and placement charge of \$495 is required on all lawn tablets.

No. 149 16" x 28" \$1,250

Individual and family memorials at Forest Lawn feature handsome bronze memorial tablets.

They identify each life with dignity and honor, and are available in a wide variety of styles. Price includes one drawing or rubbing. A foundation and placement charge of \$495 is required on all lawn tablets.

Individual and family memorials at Forest Lawn feature handsome bronze memorial tablets.

They identify each life with dignity and honor, and are available in a wide variety of styles. Price includes one drawing or rubbing. A foundation and placement charge of \$495 is required on all lawn tablets.