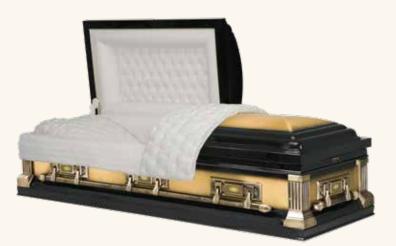

### The Princeton Copper (3-394)

- 32 oz. copper
- Gasket
- Available in
- (3-394S) silvertone copper finish with gunmetal shading exterior, silver velvet interior, or (3-394C) light brown brushed copper finish exterior, champagne velvet interior
- · Includes medallion memento