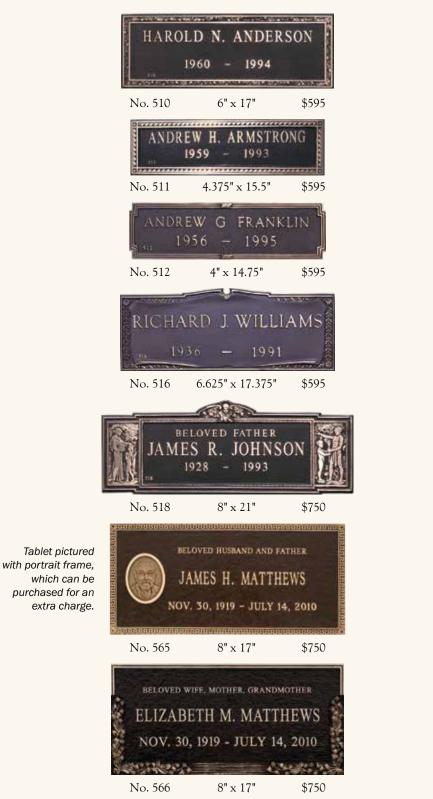

### NICHE MEMORIAL TABLETS

Individual and family memorials at Forest Lawn feature handsome bronze memorial tablets.

A foundation and placement charge of \$250 is required on all niche tablets. Measurements listed are height by width.

Outdoor niche placement is available with an "Outdoor Verde" finish. Style numbers are the same with an "ODV" extension. (ie. No. 5220DV)

 No. 522
 3.875" x 5.625"
 \$350

 No. 522A
 5" x 5.5"
 \$375

 No. 522B
 6.5" x 5.375"
 \$395

 No. 522C
 8.25" x 6.75"
 \$425

No. 523 3.75" x 4.875" \$350 No. 523A 4.625" x 4.8125" \$375 No. 523B 6.6875" x 5" \$395 No. 523C 8.125" x 4.875" \$425

No. 530 11.8125" x 7.5" \$495

No. 532 14" x 7.4" \$595

ARMSTRONG HELEN STUART 1925 + 1997 535 No. 535 5.75" x 11" \$475

No. 537-B 6.625" x 5.375" \$395 No. 537-C 8.25" x 6.75" \$425

No. 538-B 6.625" x 5.375" \$395 No. 538-C 8.25" x 6.75" \$425

No. 539-B 6.625" x 5.375" \$425 No. 539-C 8.25" x 6.75" \$425