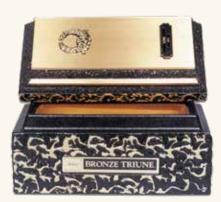

nge without notice. For questions and information, please call 800-204-3131 or email info@ForestLawn.com. 3308-42 122121-10

# CASKET VAULTS

In most areas of the country, no state or local law makes you buy a container

to surround the casket in the grave. However, many cemeteries ask that you have such a container so that the grave will not sink in.

Either a burial vault or a grave liner will satisfy these requirements. Forest Lawn requires a container for ground burial not in a pre-constructed lawn crypt. However, you do not have to buy the required container from us. The following are our prices for adult sized containers.





Continental \$1,550



Venetian \$1,795



Cameo Rose Triune \$2,995



DURAVAULT

Duravault

\$950

Stainless Steel Triune \$2,995



Veteran Triune \$2,995



Bronze Triune \$3,995



The Wilbert Bronze \$19,995

# CREMATION VAULTS

In most areas of the country, no state or local law makes you buy a container

to surround the casket in the grave. However, many cemeteries ask that you have such a container so that the grave will not sink in.

Either a burial vault or a grave liner will satisfy these requirements. Forest Lawn requires a container for ground burial not in a pre-constructed lawn crypt. However, you do not have to buy the required container from us. The following are our prices for adult sized containers.





Venetian \$595



Cameo Rose \$850



Bronze Triune \$950

### **KEEPSAKES**

Families separated by distance can find a sense of togetherness with a variety of keepsakes.



Scattering Tube -Ocean Sunset (9-650) \$50



Sun R