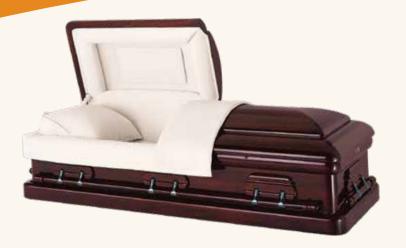

# The Dalton (4-135)

- Solid mahogany\*
- Dark high-gloss finish exterior
- Champagne velvet interior

# The Pembroke (4-20)

- Solid cherry\*
- Dark finish exterior
- · Choice of champagne or red velvet interior
- Overlay embellishment options:

Chinese Long Life Orthodox Cross

# La Pieta (4-176)

- Solid maple wood\*
- Medium finish exterior
- · Champagne velvet interior
- Last Supper hardware
- Includes La Pieta statue memento