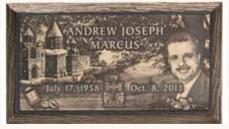

#### PREMIUM EXPRESSIONS IN BRONZE<sup>®</sup> MEMORIAL TABLETS

#### Create unique works of art that offer the opportunity to immortalize a life in bronze.

Each premium Expressions in Bronze<sup>®</sup> memorial tablet includes three sketches. Additional sketches \$50. Photo editing fees (per photo): Removal of background \$50, Photoshop manipulations \$95. Cancellations after artwork has been created will incur a non-refundable charge. A foundation and placement charge of \$495 is required on all tablets. Measurements listed are height by width.