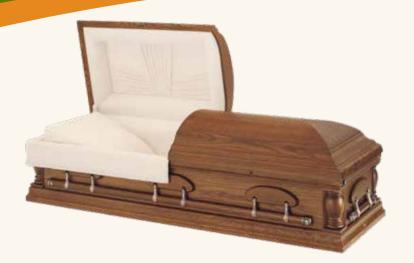

# DEVOTION CASKETS

# \$4,800

### The Renaissance (3-510)

- 18 gauge steel
- Gasket
- Available in (3-510WH) white finish exterior, ivory velvet interior, (3-510BK) black finish exterior, silver velvet interior, (3-510P) pink finish exterior, pink velvet interior, or (3-510S) silver finish exterior, ivory velvet interior