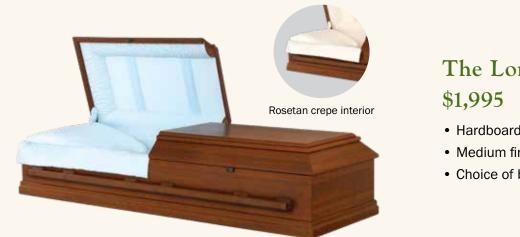

# LEGACY CASKETS

# \$8,600

# The Dalton (4-135)

- Solid mahogany\*
- Dark high-gloss finish exterior
- Champagne velvet interior