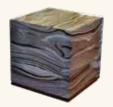

# LEGACY CASKETS

# \$8,600

3-394S Silvertone

### The Princeton Copper (3-394)

- 32 oz. copper
- Gasket
- Available in
- (3-394S) silvertone copper finish with gunmetal shading exterior, silver velvet interior, or (3-394C) light brown brushed copper finish exterior, champagne velvet interior
- · Includes medallion memento