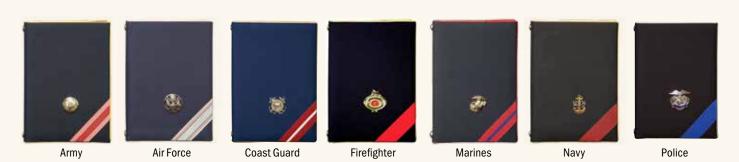

#### Military Collection

Memorial books are made with authentic uniform fabric, trim, hat emblem and good conduct ribbon. Choose from the following branches of service: Army, Air Force, Coast Guard, Firefighter, Marines, Navy, or Police.