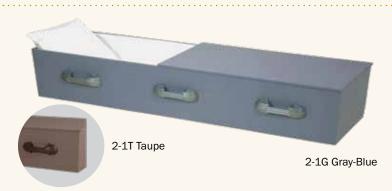

# The Monterey (2-1) \$595

- Cloth covered wood exterior, flat top
- Available in (2-1G) gray-blue exterior, white rayon interior, or (2-1T) taupe exterior, rosetan crepe interior

CATHEDRAL CITY 69855 E. RAMON ROAD, CATHEDRAL CITY, CA 92234 FD 1847 · COACHELLA 51990 JACKSON STREET, COACHELLA, CA 92236 FD 640 · INDIO 82975 REQUA AVENUE, INDIO, CA 92201 FD 967 © 2012 Forest Lawn\* Memorial-Parks & Mortuaries · Prices effective 2/1/22. Prices are subject to change without notice. For questions and information, please call 800-204-3131 or email info@ForestLawn.com. 3308-29 122121-10

# The Monterey (2-1) \$595

- Cloth covered wood exterior, flat top
- Available in (2-1G) gray-blue exterior, white rayon interior, or (2-1T) taupe exterior, rosetan crepe interior