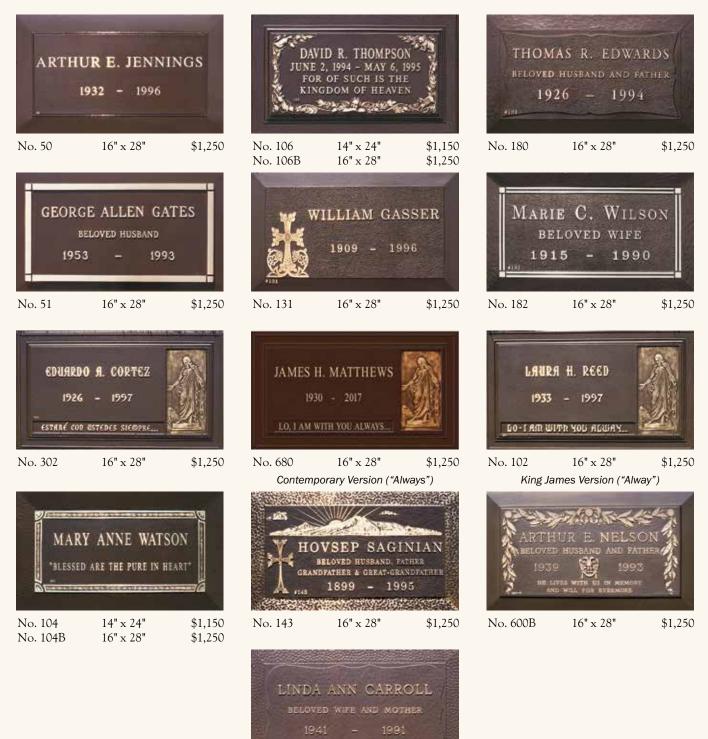

#### GRANITE MEMORIAL TABLETS

Individual and family memorials at Forest Lawn feature handsome granite memorial tablets. They identify each life with dignity and honor, and are available in a wide variety of styles. Price includes name, dates, standard emblem and memorialization. Granite memorial tablets are available for purchase with a 3" granite sanded border. Style numbers with an "S" ending reflect a sanded border style. (Coachella Valley Only)

#### Black

**Emerald Pearl** 

Individual and family memorials at Forest Lawn feature handsome bronze memorial tablets.

They identify each life with dignity and honor, and are available in a wide variety of styles. Price includes one drawing or rubbing. A foundation and placement charge of \$495 is required on all lawn tablets.

No. 149 16" x 28" \$1,250

Individual and family memorials at Forest Lawn feature handsome bronze memorial tablets.

They identify each life with dignity and honor, and are available in a wide variety of styles. Price includes one drawing or rubbing. A foundation and placement charge of \$495 is required on all lawn tablets.