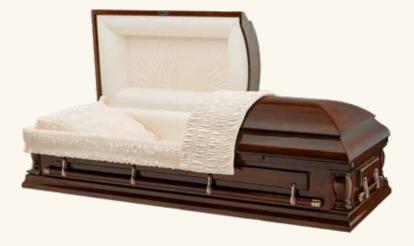

### The Danieli (4-227)

- Solid mahogany with burl walnut wood\*
- Medium piano gloss finish with inlay detailing exterior
- Ivory velvet interior
- Includes medallion memento