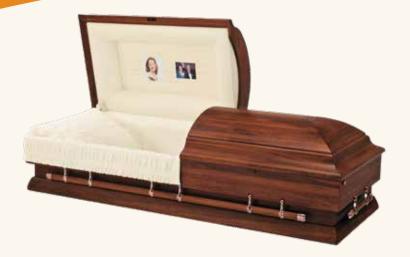

# The Dalton (4-135)

- Solid mahogany\*
- Dark high-gloss finish exterior
- Champagne velvet interior

# The Pembroke (4-20)

- Solid cherry\*
- Dark finish exterior
- · Choice of champagne or red velvet interior
- Overlay embellishment options:

Chinese Long Life Orthodox Cross

# La Pieta (4-176)

- Solid maple wood\*
- Medium finish exterior
- · Champagne velvet interior
- Last Supper hardware
- Includes La Pieta statue memento