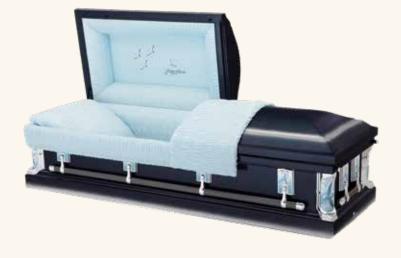

| \$8,920  |  |

\*Package prices do not include sales tax and DCA fee / Paquetes de servicios no incluyen impuestos y DCA cargo

# TRIBUTE SELECTIONS

#### SERVICES



#### VISITATION





#### MEMORIAL SELECTIONS





CATHEDRAL CITY 69855 E. RAMON ROAD, CATHEDRAL CITY, CA 92234 FD 1847 · COACHELLA 51990 JACKSON STREET, COACHELLA, CA 92236 FD 640 · INDIO 82975 REQUA AVENUE, INDIO, CA 92201 FD 967 © 2012 Forest Lawn\* Memorial-Parks & Mortuaries · Prices effective 2/1/22. Prices are subject to change without notice. For questions and information, please call 800-204-3131 or email info@ForestLawn.com. 3308-13 122121-10

# TRIBUTE CASKETS

# \$3,900



# The Midnight Silver (3-310)

- 18 gauge steel
- Gasket
- Silver and black finish exterior
- Silver crepe interior



### The Antique Blue (3-443)

- 18 gauge steel
- Gasket
- Blue finish with silver shading exterior
- Light blue crepe interior



# The Desert Sand (3-505)

- 18 gauge steel
- Gasket
- Brown finish exterior
- Rosetan crepe interior

# TRIBUTE CASKETS

# \$3,900



### The Violet (3-736)

- 18 gauge steel
- Gasket
- · White and mauve finish exterior
- Pink crepe interior



### The Carlyle (3-735)

- 18 gauge steel
- Gasket
- Available in (3-735M) merlot finish exterior, rosetan crepe interior, or (3-735G) granite finish exterior, rosetan crepe interior
- Includes LifeView<sup>®</sup> Panel



# The Chapman (4-06)

- Solid poplar\*
- Dark finish exterior
- Rosetan crepe interior

\*Due to the natural variations that occur in wood, such as grain, texture and color, the samples and photos d