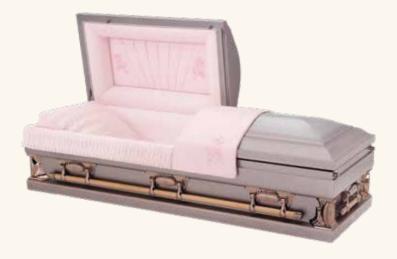

### The Renaissance (3-510)

- 18 gauge steel
- Gasket
- Available in (3-510WH) white finish exterior, ivory velvet interior, (3-510BK) black finish exterior, silver velvet interior, (3-510P) pink finish exterior, pink velvet interior, or (3-510S) silver finish exterior, ivory velvet interior