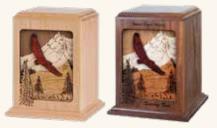

Oak Walnut
Our Lady of Guadalupe\*
(8-218)
Includes engraving, name, dates,
and endearment
9 7/8" x 7 3/4" x 7 3/4"
\$495 N

\*Due to the natural variations that occur in wood, such as grain, texture and color, the samples and photos do not exactly match the actual wood products.