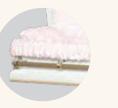

#### Eyelet Gingham (7-701 thru 704)

- Full-couch, octagon-shaped raised rim with hinged top and white swing hardware
- · Pillow, blanket, and keepsake heart included
- Available in pink or blue gingham fabric with ribbon detail exterior
- Gingham fabric interior

| ITEM NUMBER | DIMENSIONS  | PRICE |
|-------------|-------------|-------|
| 7-701       | 2 ft.       | \$320 |
| 7-702       | 2 ft. 6 in. | \$360 |
| 7-703       | 3 ft.       | \$420 |
| 7-704       | 3 ft. 6 in. | \$460 |