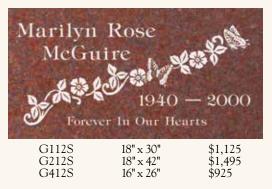

#### GRANITE MEMORIAL TABLETS

Individual and family memorials at Forest Lawn feature handsome granite memorial tablets. They identify each life with dignity and honor, and are available in a wide variety of styles. Price includes name, dates, standard emblem and memorialization. Granite memorial tablets are available for purchase with a 3" granite sanded border. Style numbers with an "S" ending reflect a sanded border style. (Coachella Valley Only)