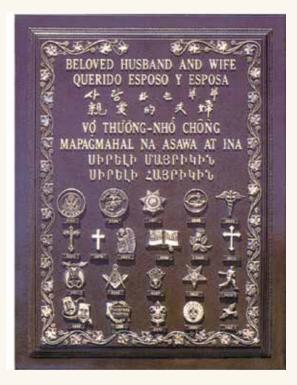

#### Standard Emblems

Three emblems included in the price for lawn tablets. Two emblems included in the price for crypt and niche tablets.