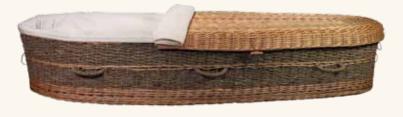

# The Seagrass (4-230) \$1,995

- Hand woven willow\* with flax rope handles and seagrass finish exterior
- Natural cotton interior
- Additional full lid provided
- Comes with a Memorial Tree