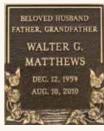

Individual and family memorials at Forest Lawn feature handsome bronze memorial tablets.

A foundation and placement charge of \$250 is required on all niche tablets. Measurements listed are height by width.

Outdoor niche placement is available with an "Outdoor Verde" finish. Style numbers are the same with an "ODV" extension. (ie. No. 5220DV)



 No. 522
 3.875" x 5.625"
 \$350

 No. 522A
 5" x 5.5"
 \$375

 No. 522B
 6.5" x 5.375"
 \$395

 No. 522C
 8.25" x 6.75"
 \$425



No. 523 3.75" x 4.875" \$350 No. 523A 4.625" x 4.8125" \$375 No. 523B 6.6875" x 5" \$395 No. 523C 8.125" x 4.875" \$425





No. 530 11.8125" x 7.5" \$495



No. 532 14" x 7.4" \$595



ARMSTRONG HELEN STUART 1925 + 1997 535 No. 535 5.75" x 11" \$475



No. 537-B 6.625" x 5.375" \$395 No. 537-C 8.25" x 6.75" \$425



No. 538-B 6.625" x 5.375" \$395 No. 538-C 8.25" x 6.75" \$425



No. 539-B 6.625" x 5.375" \$425 No. 539-C 8.25" x 6.75" \$425



No. 540-C 8.25" x 6.75"

\$425 \$425

### CRYPT MEMORIAL TABLETS

Individual and family memorials at Forest Lawn feature handsome bronze memorial tablets. They identify each life with dignity and honor, and are available in a wide variety of styles. A foundation and placement charge of \$495 is required on all tablets. Outdoor crypt placement is available with an "Outdoor Verde" finish. Style numbers are the same with an "ODV" extension. (ie. No. 5220DV)



(HEP) THOMAS A POMEROY 1942 1997 BELOVED HUSBAND, UNDERSTANDING FATHER AND CHERISHED FRIEND. HIS COURAGE IN THE FACE OF TROUBLE, HIS MODESTY IN THE REWARDS OF TRIUMPH, WON THE LOVE AND ESTEEM OF HIS FRIENDS