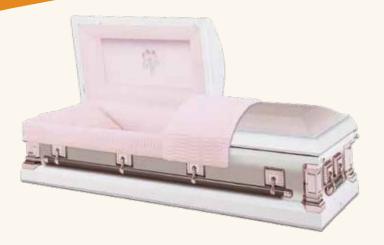

# DEVOTION CASKETS

# \$4,800

### The Renaissance (3-510)

- 18 gauge steel
- Gasket
- Available in (3-510WH) white finish exterior, ivory velvet interior, (3-510BK) black finish exterior, silver velvet interior, (3-510P) pink finish exterior, pink velvet interior, or (3-510S) silver finish exterior, ivory velvet interior