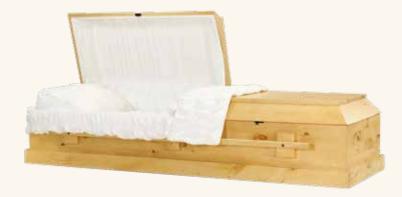

### The Jacob (5-33)

- Solid poplar\* with Star of David
- Light unfinished exterior
- Ivory crepe interior
- All wood traditional casket

### The Belmont (4-158)

- Pine wood\*
- Light satin finish exterior
- White crepe interior