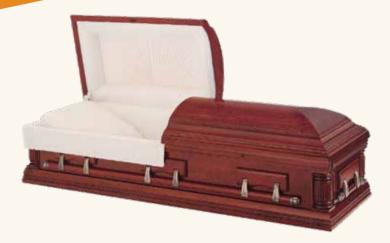

# LEGACY CASKETS

# \$8,600

# The Dalton (4-135)

- Solid mahogany\*
- Dark high-gloss finish exterior
- Champagne velvet interior