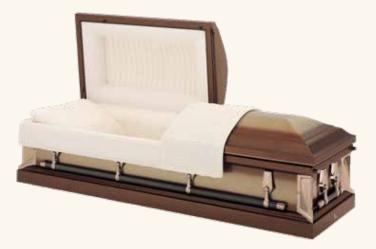

# LEGACY CASKETS

# \$8,600

# The Dalton (4-135)

- Solid mahogany\*
- Dark high-gloss finish exterior
- Champagne velvet interior