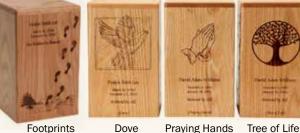

Military Wood\* with Military Branch Emblem (8-573AF, AR, CG, FF, MA, NV, PO) Includes engraving, name, dates, and endearment 10 ½" x 8" x 8"

Footprints

Praying Hands

Oak Wood\* (8-346FP, DO, PR, TR)

Includes engraving, name, dates, and endearment 10" x 5 ¾" x 5 ¾"