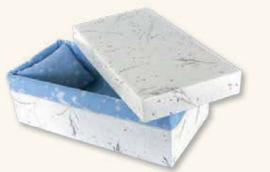

#### Eyelet Gingham (7-701 thru 704)

- Full-couch, octagon-shaped raised rim with hinged top and white swing hardware
- · Pillow, blanket, and keepsake heart included
- Available in pink or blue gingham fabric with ribbon detail exterior
- Gingham fabric interior

| ITEM NUMBER | DIMENSIONS  | PRICE |
|-------------|-------------|-------|
| 7-701       | 2 ft.       | \$320 |
| 7-702       | 2 ft. 6 in. | \$360 |
| 7-703       | 3 ft.       | \$420 |
| 7-704       | 3 ft. 6 in. | \$460 |