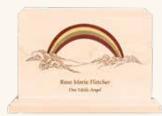

Pink Heart (8-144P) Includes name, dates, and endearment Stand included 4 1/5" x 4 1/2" x 2 1/2"

\$120

The Rainbow Wood\* (8-135) Includes name, dates, and endearment 5 %10" x 8 2/5" x 6 1/2" \$215