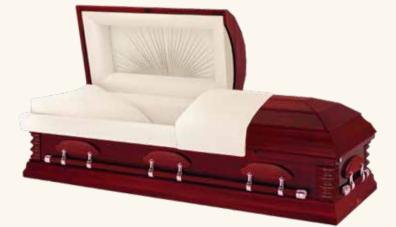

# The Star Quartz (3-737)

- 18 gauge steel
- Gasket
- Available in (3-737M) merlot brushed finish exterior, champagne sierra interior, (3-737BL) blue brushed finish exterior, woven ivory saffron interior, or (3-737R) red brushed finish exterior, woven ivory saffron interior