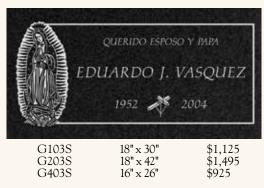

#### GRANITE MEMORIAL TABLETS

Individual and family memorials at Forest Lawn feature handsome granite memorial tablets. They identify each life with dignity and honor, and are available in a wide variety of styles. Price includes name, dates, standard emblem and memorialization. Granite memorial tablets are available for purchase with a 3" granite sanded border. Style numbers with an "S" ending reflect a sanded border style. (Coachella Valley Only)