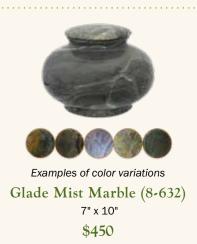

isted by height, width and depth.



**Regal Painted Bronze** (8-349 GRN, BL, M)

Includes name, dates, endearment, and one standard design. Choice of green, blue, or merlot

4 ½" x 9" x 6"

\$395 N **E** 



Brown Swirl (8-653) 8" x 9" \$395 N



The Noble (8-423 BL, R) Includes name, dates, and endearment. Choice of blue or red. 11 <sup>9</sup>/10" x 6"

\$395 🕒



Radiance (8-130) Includes name, dates, and endearment 9" x 3 ½" x 6 ½"





Classic Bronze (8-362) Includes name, dates, and endearment 7" x 5 ½" x 5 ½" \$395 N 🗈



Devotion (8-106) 9 ½" x 5" x 5" \$450 N



Classic Cross Wood\* (8-614) 10 <sup>3</sup>⁄<sub>4</sub>" x 9 <sup>1</sup>⁄<sub>2</sub>" x 6 <sup>1</sup>⁄<sub>4</sub>" \$450



White Candle (8-710) 5 <sup>9</sup>/<sub>10</sub>" x 8 <sup>2</sup>/<sub>3</sub>" \$450 N



\*Due to the natural variations that occur in wood, such as grain, texture and color, the samples and photos do not exactly match the actual wood products.

CATHEDRAL CITY 69855 E. RAMON ROAD, CATHEDRAL CITY, CA 92234 FD 1847 · COACHELLA 51990 JACKSON STREET, COACHELLA, CA 92236 FD 640 · INDIO 82975 REQUA AVENUE, INDIO, CA 92201 FD 967 © 2012 Forest Lawn\* Memorial-Parks & Mortuaries · Prices effective 2/1/22. Prices are subject to change without notice. For questions and information, please call 800-204-3131 or email info@ForestLawn.com. 3308-37 122121-10

N Fits in smaller size granite niches 🕒 Includes personalization

Forest Lawn's Rules and Regulations place some restrictions on the type of containers or urns which can be interred in Forest Lawn or in which Forest Lawn will place re