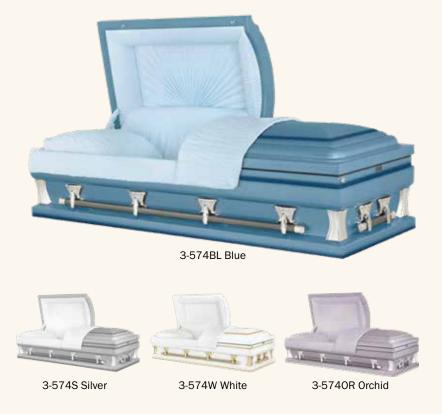

# The OS McKinley (3-574)

#### \$4,300

- 20 gauge steel
- Gasket
- Available in (3-574BL) blue finish with spruce blue shading exterior, blue crepe interior, (3-574S) silver finish with dark gunmetal shading exterior, white crepe interior, (3-574W) white finish with gold shading exterior, white crepe interior, or (3-574OR) orchid finish with silver shading exterior, orchid crepe interior