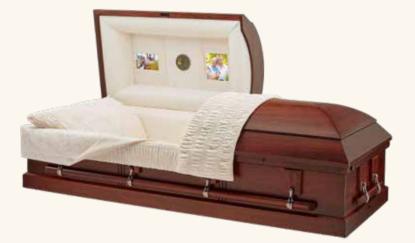

# The Dalton (4-135)

- Solid mahogany\*
- Dark high-gloss finish exterior
- Champagne velvet interior

# The Pembroke (4-20)

- Solid cherry\*
- Dark finish exterior
- · Choice of champagne or red velvet interior
- Overlay embellishment options:

Chinese Long Life Orthodox Cross

# La Pieta (4-176)

- Solid maple wood\*
- Medium finish exterior
- · Champagne velvet interior
- Last Supper hardware
- Includes La Pieta statue memento