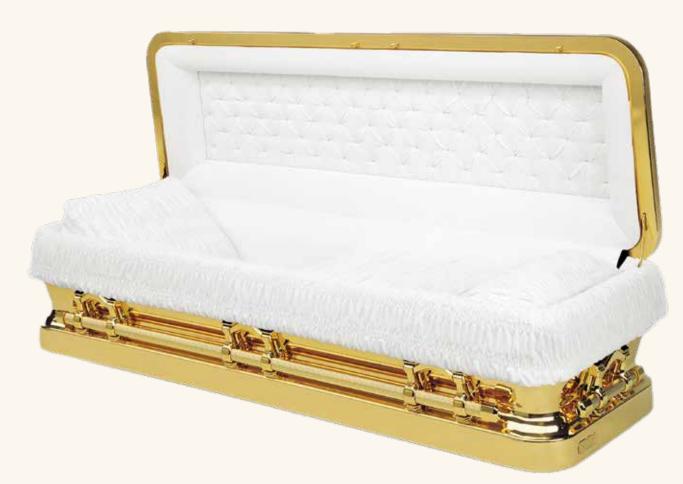

# The Promethean (3-300) \$35,000

- 48 oz. bronze
- Gasket
- · Polished gold-tone finish exterior
- Choice of dark green, blue onyx, shasta lily, or spitfire red velvet interior
- 14K gold-plated hardware
- Includes polished bronze inner panel
- · Includes medallion memento

Dark Green Interior

Blue Onyx Interior Spitfire Red Interior