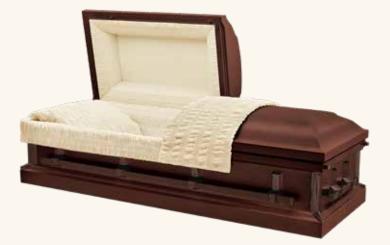

# The Dalton (4-135)

- Solid mahogany\*
- Dark high-gloss finish exterior
- Champagne velvet interior

# The Pembroke (4-20)

- Solid cherry\*
- Dark finish exterior
- · Choice of champagne or red velvet interior
- Overlay embellishment options:

Chinese Long Life Orthodox Cross

# La Pieta (4-176)

- Solid maple wood\*
- Medium finish exterior
- · Champagne velvet interior
- Last Supper hardware
- Includes La Pieta statue memento