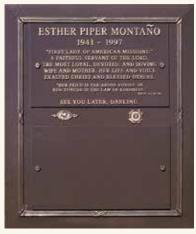

#### PREMIUM EXPRESSIONS IN BRONZE<sup>®</sup> MEMORIAL TABLETS

#### Create unique works of art that offer the opportunity to immortalize a life in bronze.

Each premium Expressions in Bronze<sup>®</sup> memorial tablet includes three sketches. Additional sketches \$50. Photo editing fees (per photo): Removal of background \$50, Photoshop manipulations \$95. Cancellations after artwork has been created will incur a non-refundable charge. A foundation and placement charge of \$495 is required on all tablets. Measurements listed are height by width.