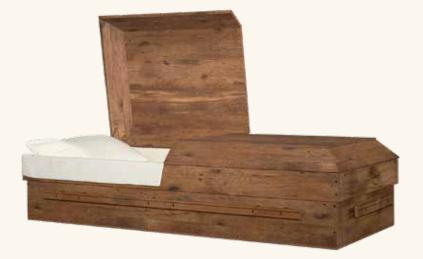

### The Sonoma (4-138)

- Poplar wood\*
- Dark finish exterior
- Champagne velvet interior

\*Due to the natural variations that occur in wood, such as grain, texture and color, the samples and photos do not exactly match the actual wood products.

### The Branson (4-174)

- Poplar wood\*
- Medium finish exterior
- Brown woven interior

\*Due to the natural variations that occur in wood, such as grain, texture and color, the samples and photos do not exactly match the actual wood products.