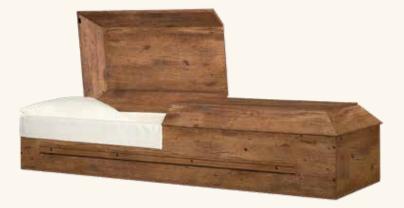

# The OS Weldon Poplar (4-510) \$5,200

- Poplar wood\*
- Medium finish exterior
- Rosetan crepe interior
- Includes LifeView<sup>®</sup> Panel