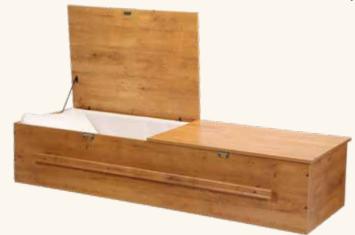

### The Jacob (5-33)

- Solid poplar\* with Star of David
- Light unfinished exterior
- Ivory crepe interior
- All wood traditional casket

### The Belmont (4-158)

- Pine wood\*
- Light satin finish exterior
- White crepe interior