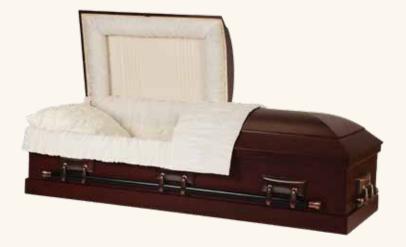

# The Chapman (4-06)

- Solid poplar\*
- Dark finish exterior
- Rosetan crepe interior

\*Due to the natural variations that occur in wood, such as grain, texture and color, the samples and photos do not exactly match the actual wood products.

# The Solomon (5-12)

- Hardwood\* with Star of David
- Medium finish exterior
- Rosetan crepe interior
- All wood traditional casket