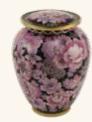

Avondale Slate with Leaves (8-590) 10 <sup>1</sup>/<sub>2</sub>" x 6 <sup>3</sup>/<sub>4</sub>" \$450

Mosaic Wheat (8-572) 11 7/10" x 7 1/4" \$495

Autumn Leaves Cloisonné (8-648) 11" x 7" \$495

Floral Blush Cloisonné (8-325) 9<sup>1</sup>/5" x 6<sup>4</sup>/5" \$495