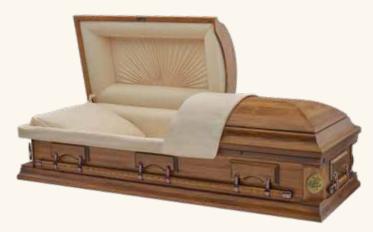

# The Dalton (4-135)

- Solid mahogany\*
- Dark high-gloss finish exterior
- Champagne velvet interior