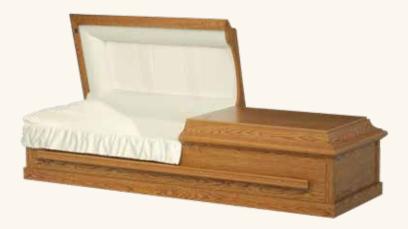

# The Dalton (4-135)

- Solid mahogany\*
- Dark high-gloss finish exterior
- Champagne velvet interior

# The Pembroke (4-20)

- Solid cherry\*
- Dark finish exterior
- · Choice of champagne or red velvet interior
- Overlay embellishment options:

Chinese Long Life Orthodox Cross

# La Pieta (4-176)

- Solid maple wood\*
- Medium finish exterior
- · Champagne velvet interior
- Last Supper hardware
- Includes La Pieta statue memento