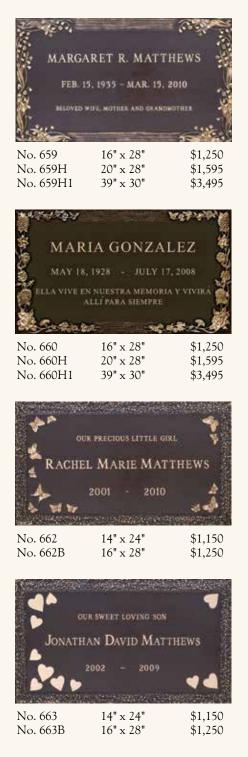

#### GRANITE MEMORIAL TABLETS

Individual and family memorials at Forest Lawn feature handsome granite memorial tablets. They identify each life with dignity and honor, and are available in a wide variety of styles. Price includes name, dates, standard emblem and memorialization. Granite memorial tablets are available for purchase with a 3" granite sanded border. Style numbers with an "S" ending reflect a sanded border style. (Coachella Valley Only)

#### Black

**Emerald Pearl** 

Individual and family memorials at Forest Lawn feature handsome bronze memorial tablets.

They identify each life with dignity and honor, and are available in a wide variety of styles. Price includes one drawing or rubbing. A foundation and placement charge of \$495 is required on all lawn tablets.

No. 149 16" x 28" \$1,250

Individual and family memorials at Forest Lawn feature handsome bronze memorial tablets.

They identify each life with dignity and honor, and are available in a wide variety of styles. Price includes one drawing or rubbing. A foundation and placement charge of \$495 is required on all lawn tablets.

Individual and family memorials at Forest Lawn feature handsome bronze memorial tablets.

They identify each life with dignity and honor, and are available in a wide variety of styles. Price includes one drawing or rubbing. A foundation and placement charge of \$495 is required on all lawn tablets.