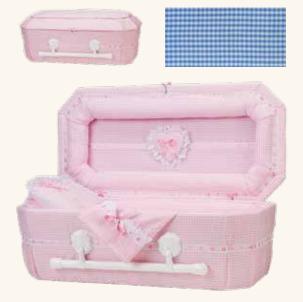

#### Eyelet Gingham (7-701 thru 704)

- Full-couch, octagon-shaped raised rim with hinged top and white swing hardware
- · Pillow, blanket, and keepsake heart included
- Available in pink or blue gingham fabric with ribbon detail exterior
- Gingham fabric interior

| ITEM NUMBER | DIMENSIONS  | PRICE |
|-------------|-------------|-------|
| 7-701       | 2 ft.       | \$320 |
| 7-702       | 2 ft. 6 in. | \$360 |
| 7-703       | 3 ft.       | \$420 |
| 7-704       | 3 ft. 6 in. | \$460 |

# INFANT AND CHILDREN

Pink Interior