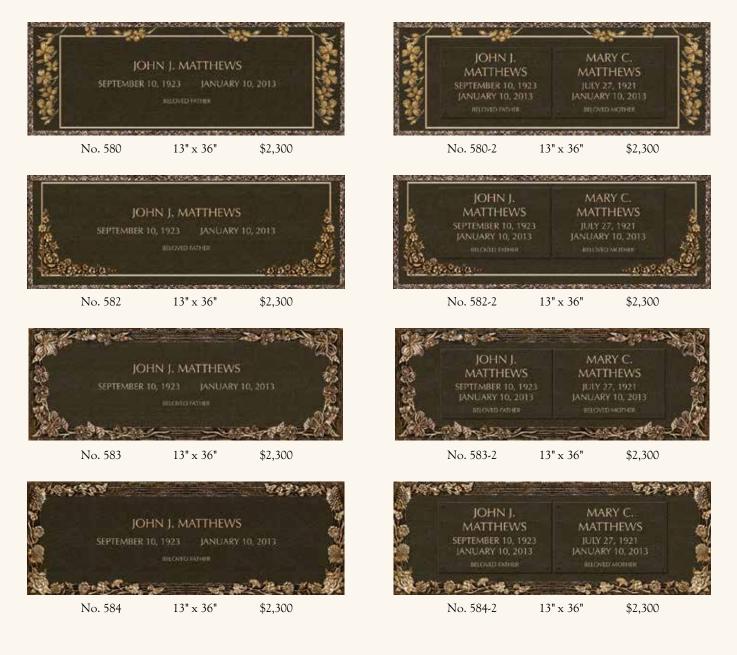

in a wide variety of styles. A foundation and placement charge of \$495 is required on all tablets. Outdoor crypt placement is available with an "Outdoor Verde" finish. Style numbers are the same with an "ODV" extension. (ie. No. 5220DV)

#### **Companion Mausoleum and Wall Crypts**





No. 601-20DV 8.5" x 16.5" \$895



No. 602-20DV 11" x 17.5" \$950



## CRYPT MEMORIAL TABLETS

Individual and family memorials at Forest Lawn feature handsome bronze memorial tablets. They identify each life with dignity and honor, and are available in a wide variety of styles. A foundation and placement charge of \$495 is required on all tablets. Outdoor crypt placement is available with an "Outdoor Verde" finish. Style numbers are the same with an "ODV" extension. (ie. No. 5220DV)

#### Single Couch





# INFANT AND CHILDREN

#### Flared Square (7-280 thru 286)

- · Fiberboard covered in white embossed cotton exterior
- White taffeta interior
- 2 ft. 2 ft. 6 in. flat, full-couch, imitation handles
- 3 ft. and larger, half-couch, functional handles in white painted metal

| ITEM NUMBER | DIMENSIONS  | PRICE |
|-------------|-------------|-------|
| 7-280       | 2 ft.       | \$230 |
| 7-281       | 2 ft. 6 in. | \$250 |
| 7-282       | 3 ft.       | \$270 |
| 7-283       | 3 ft. 6 in. | \$285 |
| 7-284       | 4 ft.       | \$295 |
| 7-285       | 4 ft. 6 in. | \$310 |
| 7-286       | 5 ft.       | \$320 |





#### Eyelet Gingham (7-701 thru 704)

- Full-couch, octagon-shaped raised rim with hinged top and white swing hardware
- · Pillow, blanket, and keepsake heart included
- Availabl