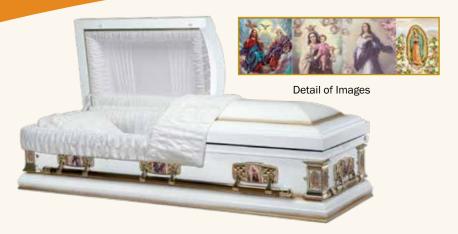

### The Divinity (3-398)

- 18 gauge steel
- Gasket
- White with gold shading finish exterior
- White crepe interior
- Available in (3-398LR) Our Lady of Rosary, (3-398LG) Our Lady of Guadalupe, (3-398JN) Jesus of Nazareth, or (3-398IM) Immaculate Heart of Mary