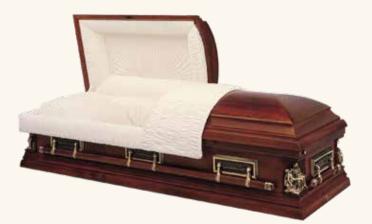

# LEGACY CASKETS

# \$8,600

# The Dalton (4-135)

- Solid mahogany\*
- Dark high-gloss finish exterior
- Champagne velvet interior