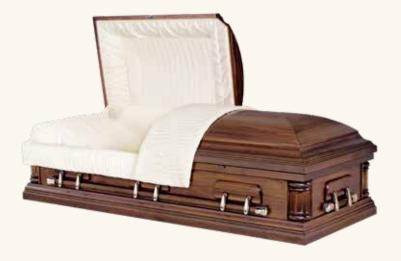

# TRIBUTE CASKETS

# \$3,900

# The Midnight Silver (3-310)

- 18 gauge steel
- Gasket
- Silver and black finish exterior
- Silver crepe interior