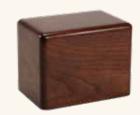

Hartley Wood\* (8-568) 6" x 7 ¼" x 10 ¼" \$295

Alder Wood\* (8-338) 5 ½" x 9 ¾" x 6 ¼" \$350

**Cultured Marble** (8-649 GRN, WHT, GRY, NVY) Includes name, dates, endearment, and one standard design. Choice of green, white, gray or navy 6 <sup>2</sup>/<sub>5</sub>" x 9 <sup>7</sup>/<sub>10</sub>" x 6 <sup>3</sup>/<sub>4</sub>"