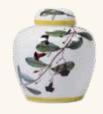

# DEVOTION SELECTIONS

### The Military (3-633)

- 18 gauge steel
- Gasket
- Available in (3-633NV) Navy, blue finish exterior, blue velvet with silver trim interior, (3-633CG) Coast Guard, blue finish exterior, blue velvet with silver trim interior, (3-633AF) Air Force, light blue finish exterior, blue velvet with silver trim interior, (3-633AR) Army, black finish exterior, black velvet with gold trim interior, or (3-633MA) Marine, black finish exterior, black velvet with red trim interior
- Includes engraved Lifestories medallion keepsake