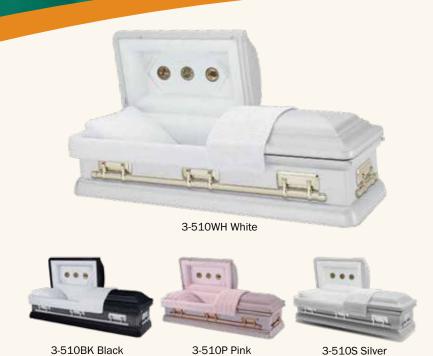

### The Renaissance (3-510)

- 18 gauge steel
- Gasket
- Available in (3-510WH) white finish exterior, ivory velvet interior, (3-510BK) black finish exterior, silver velvet interior, (3-510P) pink finish exterior, pink velvet interior, or (3-510S) silver finish exterior, ivory velvet interior