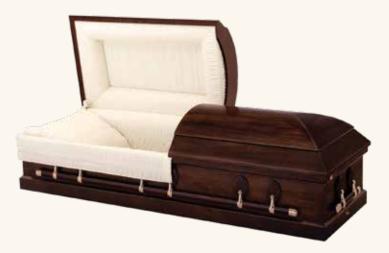

# LEGACY CASKETS

# \$8,600

3-394S Silvertone

### The Princeton Copper (3-394)

- 32 oz. copper
- Gasket
- Available in
- (3-394S) silvertone copper finish with gunmetal shading exterior, silver velvet interior, or (3-394C) light brown brushed copper finish exterior, champagne velvet interior
- · Includes medallion memento