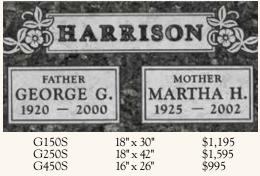

#### GRANITE MEMORIAL TABLETS

Individual and family memorials at Forest Lawn feature handsome granite memorial tablets. They identify each life with dignity and honor, and are available in a wide variety of styles. Price includes name, dates, standard emblem and memorialization. Granite memorial tablets are available for purchase with a 3" granite sanded border. Style numbers with an "S" ending reflect a sanded border style. (Coachella Valley Only)