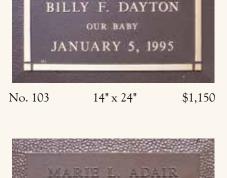

| LAURA E. CLARK<br>BELOVED MOTHER<br>1930 - 1995<br>No. 620B 16" x 28" \$1,250                                                                                        | RICHARD C. MORGAN<br>IN LOVING MEMORY<br>1942 - 1990<br>No. 645 16" x 28" \$1,250                                                                                                                                                           | IN MEMORY OF           JAMES H. MATTHEWS           1941 - 2008           BELOVED RUSSAND, TATHER AND GARDEATHER           No. 653         16" x 28"           \$1,250           No. 653H         20" x 28"           \$1,595           No. 653H1         39" x 30"                                                                                                                                                                                                                                                                                                                        |
|----------------------------------------------------------------------------------------------------------------------------------------------------------------------|---------------------------------------------------------------------------------------------------------------------------------------------------------------------------------------------------------------------------------------------|-------------------------------------------------------------------------------------------------------------------------------------------------------------------------------------------------------------------------------------------------------------------------------------------------------------------------------------------------------------------------------------------------------------------------------------------------------------------------------------------------------------------------------------------------------------------------------------------|
| PATRICIA L. KING         1941       1995         SUNSHINE PASSES SHADOWE FALL         LOVE'S REMEMBRANCE OUTLATTS ALL         No. 621B       16" x 28"       \$1,250 | BELOVED HUSBAND<br>HENRY B. KELLOGG<br>1930 - 1997                                                                                                                                                                                          | Фъщръч Sълитазиъ           Клакік DEpanian           1970         -*           2007           BELOVED BY ALL           No. 654         16" x 28"           No. 654H         20" x 28"           No. 654H1         39" x 30"           \$3,495                                                                                                                                                                                                                                                                                                                                             |
| NO. 623B 16" x 28" \$1,250                                                                                                                                           | JAMES H. MATTHEWS<br>BELOVED FATHER<br>1916 - 1993<br>No. 650 16" x 28" \$1,250                                                                                                                                                             | MARY KATHERINE MATTHEWS           MAY IK, 1948 - JULY 17, 2006           BELOVED DANGITER, MOTHER, WITH           JULY T7, 2006           BELOVED DANGITER, MOTHER, WITH           JULY T7, 2006           JULY T7, 2006           BELOVED DANGITER, MOTHER, WITH           JULY T7, 2006           BELOVED DANGITER, MOTHER           JULY T7, 2007           MAY IK, 1948 - JULY T7, 2006           BELOVED DANGITER, MOTHER           JULY T7, 2007           State           MO. 657H           20" x 28"           \$1,595           No. 657H1           39" x 30"           \$3,495 |
| IN LOVING MEMORY OF<br>OUR DAUGHTER<br>MARY ELLEN DOBBS<br>1977 - 1995<br>No. 640B 16" x 28" \$1,250                                                                 | JAMES H. MATTHEWS           BELOVED HUSBAND AND FATHER           1941 - 2007           No. 652         16" x 28"         \$1,250           No. 652H         20" x 28"         \$1,595           No. 652H1         39" x 30"         \$3,495 | IN MEMORY OF           JAMES H. MATTHEWS           1941 - 2008           ELOYED RESEARCH, TATHER AND GRANDERTED           No. 658         16" x 28"           No. 658         20" x 28"           No. 658H         20" x 28"           No. 658H1         39" x 30"           \$3,495                                                                                                                                                                                                                                                                                                      |