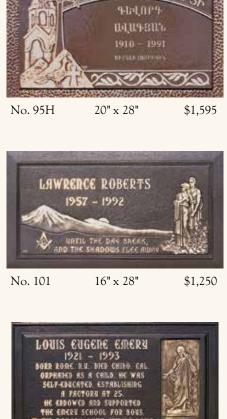

UHU UP

Ungenuc

No. 95 16" x 28" \$1,250 THE ERERY SCHOOL FOR BORS HIS DEMORY WITH ABDING LOVE AND GRATITUDE ITS GRADUATES ENDERS OF HIS GOOD SARARITAN L0 · 1 #0 DEDICATE THIS TABLET

No. 102H 20" x 28" \$1,595

COLOR STRENGE AN AND JOAN FRANCES STEVENS 1996 1956 SINCE Y 22 SIN TO Y 20 SIN TO Y 2019 No. 206H 20" x 28" \$1,595

14" x 24"

\$1,150

No. 176