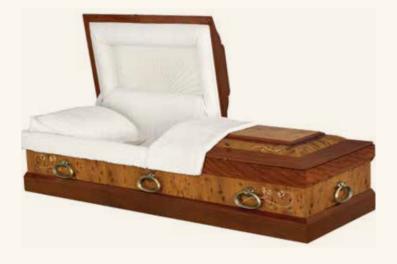

# DEVOTION CASKETS

# \$4,800

### The Renaissance (3-510)

- 18 gauge steel
- Gasket
- Available in (3-510WH) white finish exterior, ivory velvet interior, (3-510BK) black finish exterior, silver velvet interior, (3-510P) pink finish exterior, pink velvet interior, or (3-510S) silver finish exterior, ivory velvet interior