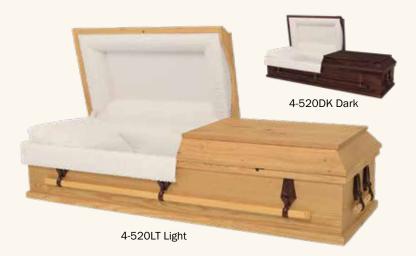

### The Lyra (4-520) \$1,695

- Pine wood\*
- Available in 4-520LT light finish exterior, rosetan crepe interior, or 4-520DK dark finish exterior, rosetan crepe interior