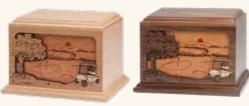

Forever in Our Hearts (8- 640) 11<sup>1</sup>/<sub>4</sub>" x 7" x 6" \$495

Oak

Walnut

Walnut

Oak

Dimensional Soaring Eagle\* (8-368SE) Includes engraving, name, dates, and endearment 9 1/3" x 7 3/4" \$495 N E