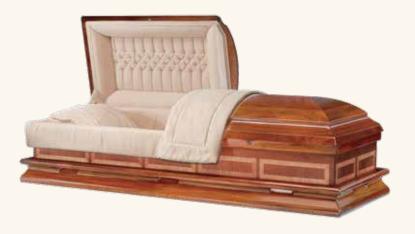

# The Dalton (4-135)

- Solid mahogany\*
- Dark high-gloss finish exterior
- Champagne velvet interior

# The Pembroke (4-20)

- Solid cherry\*
- Dark finish exterior
- · Choice of champagne or red velvet interior
- Overlay embellishment options:

Chinese Long Life Orthodox Cross

# La Pieta (4-176)

- Solid maple wood\*
- Medium finish exterior
- · Champagne velvet interior
- Last Supper hardware
- Includes La Pieta statue memento