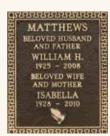

n addition to your tablet purchase.



### NICHE MEMORIAL TABLETS

Individual and family memorials at Forest Lawn feature handsome bronze memorial tablets.

A foundation and placement charge of \$250 is required on all niche tablets. Measurements listed are height by width.

Outdoor niche placement is available with an "Outdoor Verde" finish. Style numbers are the same with an "ODV" extension. (ie. No. 5220DV)



 No. 522
 3.875" x 5.625"
 \$350

 No. 522A
 5" x 5.5"
 \$375

 No. 522B
 6.5" x 5.375"
 \$395

 No. 522C
 8.25" x 6.75"
 \$425



No. 523 3.75" x 4.875" \$350 No. 523A 4.625" x 4.8125" \$375 No. 523B 6.6875" x 5" \$395 No. 523C 8.125" x 4.875" \$425





No. 530 11.8125" x 7.5" \$495



No. 532 14" x 7.4" \$595



ARMSTRONG HELEN STUART 1925 + 1997 535 No. 535 5.75" x 11" \$475



No. 537-B 6.625" x 5.375" \$395 No. 537-C 8.25" x 6.75" \$425



No. 538-B 6.625" x 5.375" \$395 No. 538-C 8.25" x 6.75" \$425



No. 539-B 6.625" x 5.375" \$425 No. 539-C 8.25" x 6.75" \$425



No. 540-C 8.25" x 6.75"

\$425 \$425

### CRYPT MEMORIAL TABLETS

Individual and family memorials at Forest Lawn feature handsome bronze memorial tablets. They identify each life with dignity and honor, and are available in a wide variety of styles. A foundation and placement charge of \$495 is required on all tablets. Outdoor crypt placement is available with an "Outdoor Verde" finish. Style numbers are the same with an "ODV" extension. (ie. No. 5220DV)



(HEP) THOMAS A POMEROY 1942 1997 BELOVED HUSBAND, UNDERSTANDING FATHER AND CHERISHED FRIEND. HIS COURAGE IN THE FACE OF TROUBLE, HIS MODESTY