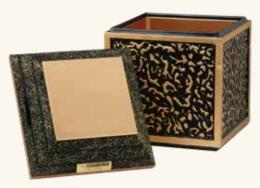

Plastic Urn with Wrap (8-644) 6" x 3 ½" x 8 ½" \$100 N

Honey Brown Cube\* (8-562) 6 ½" x 9 ¼" x 7" \$250 N

Regency Wood\* (8-716) 5 <sup>3</sup>⁄<sub>4</sub>" x 10" x 5 <sup>3</sup>⁄<sub>4</sub>" \$250 N

Hartley Wood\* (8-568) 6" x 7 ¼" x 10 ¼" \$295

Alder Wood\* (8-338) 5 ½" x 9 ¾" x 6 ¼" \$350

**Cultured Marble** (8-649 GRN, WHT, GRY, NVY) Includes name, dates, endearment, and one standard design. Choice of green, white, gray or navy 6 <sup>2</sup>/<sub>5</sub>" x 9 <sup>7</sup>/<sub>10</sub>" x 6 <sup>3</sup>/<sub>4</sub>"