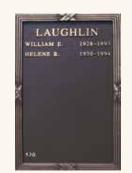

### CRYPT MEMORIAL TABLETS

Individual and family memorials at Forest Lawn feature handsome bronze memorial tablets. They identify each life with dignity and honor, and are available in a wide variety of styles. A foundation and placement charge of \$495 is required on all tablets. Outdoor crypt placement is available with an "Outdoor Verde" finish. Style numbers are the same with an "ODV" extension. (ie. No. 5220DV)

(HEP) THOMAS A POMEROY 1942 1997 BELOVED HUSBAND, UNDERSTANDING FATHER AND CHERISHED FRIEND. HIS COURAGE IN THE FACE OF TROUBLE, HIS MODESTY IN THE REWARDS OF TRIUMPH, WON THE LOVE AND ESTEEM OF HIS FRIENDS AND ASSOCIATES, HIS PERSONAL INTEGRITY AND DEVOTION TO HIGH IDEALS, REFLECTED HIS LOVE OF THE SAVIOUR, INTO WHOSE HANDS HIS LIFE IS GIVEN. MEMBER, ATLANTA METHODIST CHURCH TROOP LEADER - BOY SCOUTS OF AMERICA No. 550 22" x 15" \$995 IN LOVING MEMORY OF MARTIN L. BLACKTON 1964 - 1994No. 5590DV 6" x 17" \$595 Al  $\mathbf{O}$ 1992 1927 \$595 No. 5600DV 6" x 17" BELOVED WIFE, MOTHER, GRANDMOTHER ELIZABETH M. MATTHEWS NOV. 30, 1919 - JULY 14, 2010 THE WORLD'S BEST TEACHER **这些。**"快" 1-1- (B + \* \* 0 No. 567 8" x 17" \$750 JAMES H. MATTHEWS NOV. 30, 1919 - JULY 14, 2010 BELOVED HUSBAND, FATHER, GRANDFATHER AND GREAT GRANDFATHER WE LOVE YOU 10.000 \$750 No. 568 8" x 17"