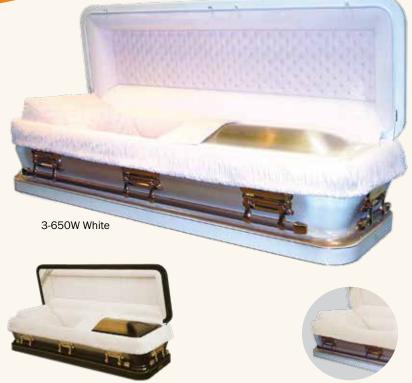

### The Alabaster (3-650) \$16,000

- 48 oz. bronze
- Gasket
- Available in (3-650W) white with brushed finish exterior, choice of moss pink or champagne velvet interior, or (3-650BK) black with brushed finish exterior, champagne velvet interior
- 24K gold-plated hardware
- Includes bronze inner panel

#### 3-650BK Black

Champagne Interior