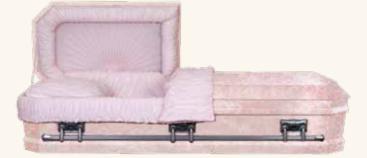

### The Sterling Rose (3-667)

- 18 gauge steel
- Gasket
- Silver finish exterior
- Moss pink crepe interior