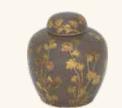

Avondale Slate with Leaves (8-590) 10 <sup>1</sup>/<sub>2</sub>" x 6 <sup>3</sup>/<sub>4</sub>" \$450

Mosaic Wheat (8-572) 11 7/10" x 7 1/4" \$495

Autumn Leaves Cloisonné (8-648) 11" x 7" \$495

Floral Blush Cloisonné (8-325) 9<sup>1</sup>/5" x 6<sup>4</sup>/5" \$495