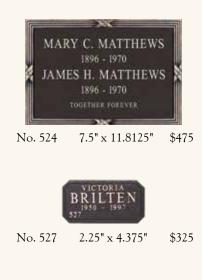

| LAURA E. CLARK<br>BELOVED MOTHER<br>1930 - 1995<br>No. 620B 16" x 28" \$1,250                                                                                        | RICHARD C. MORGAN<br>IN LOVING MEMORY<br>1942 - 1990<br>No. 645 16" x 28" \$1,250                                                                                                                                                           | IN MEMORY OF           JAMES H. MATTHEWS           1941 - 2008           BELOVED RUSSAND, TATHER AND GARDEATHER           No. 653         16" x 28"           \$1,250           No. 653H         20" x 28"           \$1,595           No. 653H1         39" x 30"                                                                                                                                                                                                                                                                                                                        |
|----------------------------------------------------------------------------------------------------------------------------------------------------------------------|---------------------------------------------------------------------------------------------------------------------------------------------------------------------------------------------------------------------------------------------|-------------------------------------------------------------------------------------------------------------------------------------------------------------------------------------------------------------------------------------------------------------------------------------------------------------------------------------------------------------------------------------------------------------------------------------------------------------------------------------------------------------------------------------------------------------------------------------------|
| PATRICIA L. KING         1941       1995         SUNSHINE PASSES SHADOWE FALL         LOVE'S REMEMBRANCE OUTLATTS ALL         No. 621B       16" x 28"       \$1,250 | BELOVED HUSBAND<br>HENRY B. KELLOGG<br>1930 - 1997                                                                                                                                                                                          | Фъщръч Sълитазиъ           Клакік DEpanian           1970         -*           2007           BELOVED BY ALL           No. 654         16" x 28"           No. 654H         20" x 28"           No. 654H1         39" x 30"           \$3,495                                                                                                                                                                                                                                                                                                                                             |
| NO. 623B 16" x 28" \$1,250                                                                                                                                           | JAMES H. MATTHEWS<br>BELOVED FATHER<br>1916 - 1993<br>No. 650 16" x 28" \$1,250                                                                                                                                                             | MARY KATHERINE MATTHEWS           MAY IK, 1948 - JULY 17, 2006           BELOVED DANGITER, MOTHER, WITH           JULY T7, 2006           BELOVED DANGITER, MOTHER, WITH           JULY T7, 2006           JULY T7, 2006           BELOVED DANGITER, MOTHER, WITH           JULY T7, 2006           BELOVED DANGITER, MOTHER           JULY T7, 2007           MAY IK, 1948 - JULY T7, 2006           BELOVED DANGITER, MOTHER           JULY T7, 2007           State           MO. 657H           20" x 28"           \$1,595           No. 657H1           39" x 30"           \$3,495 |
| IN LOVING MEMORY OF<br>OUR DAUGHTER<br>MARY ELLEN DOBBS<br>1977 - 1995<br>No. 640B 16" x 28" \$1,250                                                                 | JAMES H. MATTHEWS           BELOVED HUSBAND AND FATHER           1941 - 2007           No. 652         16" x 28"         \$1,250           No. 652H         20" x 28"         \$1,595           No. 652H1         39" x 30"         \$3,495 | IN MEMORY OF           JAMES H. MATTHEWS           1941 - 2008           ELOYED RESEARCH, TATHER AND GRANDERTED           No. 658         16" x 28"           No. 658         20" x 28"           No. 658H         20" x 28"           No. 658H1         39" x 30"           \$3,495                                                                                                                                                                                                                                                                                                      |

 No. 522C
 8.25" x 6.75"
 \$425

No. 523 3.75" x 4.875" \$350 No. 523A 4.625" x 4.8125" \$375 No. 523B 6.6875" x 5" \$395 No. 523C 8.125" x 4.875" \$425

No. 530 11.8125" x 7.5" \$495

No. 532 14" x 7.4" \$595