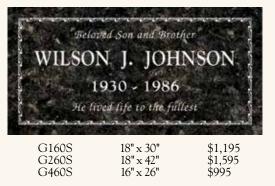

#### GRANITE MEMORIAL TABLETS

Individual and family memorials at Forest Lawn feature handsome granite memorial tablets. They identify each life with dignity and honor, and are available in a wide variety of styles. Price includes name, dates, standard emblem and memorialization. Granite memorial tablets are available for purchase with a 3" granite sanded border. Style numbers with an "S" ending reflect a sanded border style. (Coachella Valley Only)