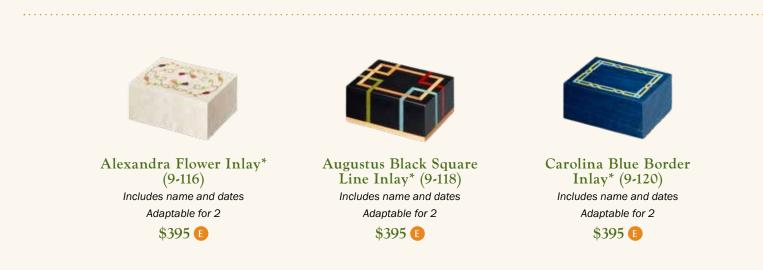

Alexandra Flower Inlay\* (8-116) Includes name and dates 4 ½" x 10 %" x 7 ½" \$1,295

Everafter Companion (8-429) Includes engraving, name, dates, and endearment 9 7/8" x 9 7/8" x 7 1/2" \$895 **(** 