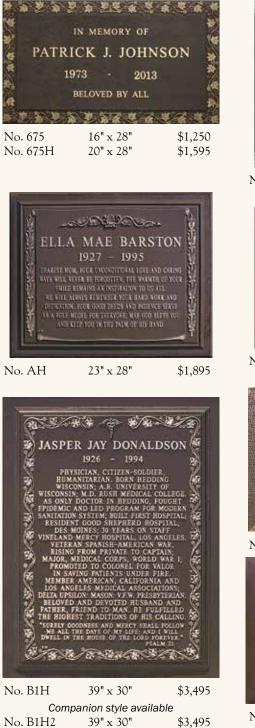

#### GRANITE MEMORIAL TABLETS

Individual and family memorials at Forest Lawn feature handsome granite memorial tablets. They identify each life with dignity and honor, and are available in a wide variety of styles. Price includes name, dates, standard emblem and memorialization. Granite memorial tablets are available for purchase with a 3" granite sanded border. Style numbers with an "S" ending reflect a sanded border style. (Coachella Valley Only)

#### Black

**Emerald Pearl** 

Individual and family memorials at Forest Lawn feature handsome bronze memorial tablets.

They identify each life with dignity and honor, and are available in a wide variety of styles. Price includes one drawing or rubbing. A foundation and placement charge of \$495 is required on all lawn tablets.

No. 149 16" x 28" \$1,250

Individual and family memorials at Forest Lawn feature handsome bronze memorial tablets.

They identify each life with dignity and honor, and are available in a wide variety of styles. Price includes one drawing or rubbing. A foundation and placement charge of \$495 is required on all lawn tablets.

Individual and family memorials at Forest Lawn feature handsome bronze memorial tablets.

They identify each life with dignity and honor, and are available in a wide variety of styles. Price includes one drawing or rubbing. A foundation and placement charge of \$495 is required on all lawn tablets.