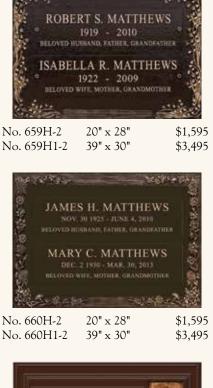

### COMPANION LAWN TABLETS

Individual and family memorials at Forest Lawn feature handsome bronze memorial tablets.

They identify each life with dignity and honor, and are available in a wide variety of styles. Price includes inscription on first panel only, and one drawing or rubbing. A foundation and placement charge of \$495 is required on all lawn tablets.

No. 680H-2 20" x 28" \$1,595 Contemporary Version ("Always")

No. 1101 20" x 28" \$1,595 King James Version ("Alway")

No. BH-2 39" x 30" \$3,495

No. CH-2 33" x 28" \$2,495

CATHEDRAL CITY 69855 E. RAMON ROAD, CATHEDRAL CITY, CA 92234 FD 1847 · COACHELLA 51990 JACKSON STREET, COACHELLA, CA 92236 FD 640 · INDIO 82975 REQUA AVENUE, INDIO, CA 92201 FD 967 © 2012 Forest Lawn\* Memorial-Parks & Mortuaries · Prices effective 2/1/22. Prices are subject to change without notice. For questions and information, please call 800-204-3131 or email info@ForestLawn.com. 3308-59 122121-10