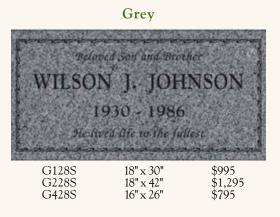

#### GRANITE MEMORIAL TABLETS

Individual and family memorials at Forest Lawn feature handsome granite memorial tablets. They identify each life with dignity and honor, and are available in a wide variety of styles. Price includes name, dates, standard emblem and memorialization. Granite memorial tablets are available for purchase with a 3" granite sanded border. Style numbers with an "S" ending reflect a sanded border style. (Coachella Valley Only)