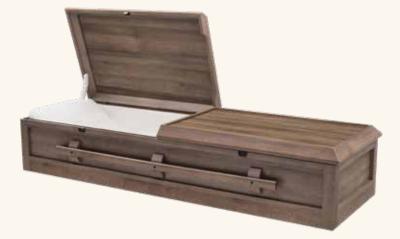

### The Sonoma (4-138)

- Poplar wood\*
- Dark finish exterior
- Champagne velvet interior

\*Due to the natural variations that occur in wood, such as grain, texture and color, the samples and photos do not exactly match the actual wood products.

### The Weston (4-29)

- Poplar wood\*
- Medium finish exterior
- Rosetan crepe interior

### The Branson (4-174)

- Poplar wood\*
- Medium finish exterior
- Brown woven interior

\*Due to the natural variations that occur in wood, such as grain, texture and color, the samples and photos do not exactly match the actual wood products.