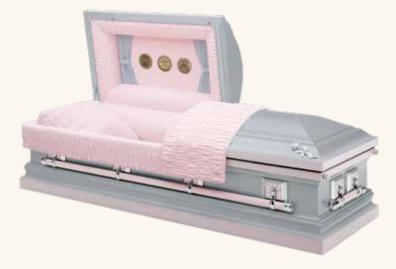

# DEVOTION CASKETS

# \$4,800

### The Renaissance (3-510)

- 18 gauge steel
- Gasket
- Available in (3-510WH) white finish exterior, ivory velvet interior, (3-510BK) black finish exterior, silver velvet interior, (3-510P) pink finish exterior, pink velvet interior, or (3-510S) silver finish exterior, ivory velvet interior