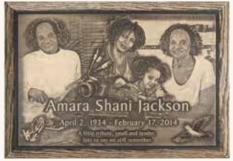

#### PREMIUM EXPRESSIONS IN BRONZE<sup>®</sup> MEMORIAL TABLETS

#### Create unique works of art that offer the opportunity to immortalize a life in bronze.

Each premium Expressions in Bronze<sup>®</sup> memorial tablet includes three sketches. Additional sketches \$50. Photo editing fees (per photo): Removal of background \$50, Photoshop manipulations \$95. Cancellations after artwork has been created will incur a non-refundable charge. A foundation and placement charge of \$495 is required on all tablets. Measurements listed are height by width.