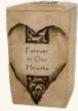

Forever in Our Hearts (8- 640) 11<sup>1</sup>/<sub>4</sub>" x 7" x 6" \$495

Oak

Walnut

Walnut

Oak

Dimensional Soaring Eagle\* (8-368SE) Includes engraving, name, dates, and endearment 9 1/3" x 7 3/4" \$495 N E