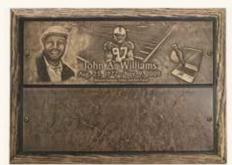

#### PREMIUM EXPRESSIONS IN BRONZE<sup>®</sup> MEMORIAL TABLETS

#### Create unique works of art that offer the opportunity to immortalize a life in bronze.

Each premium Expressions in Bronze<sup>®</sup> memorial tablet includes three sketches. Additional sketches \$50. Photo editing fees (per photo): Removal of background \$50, Photoshop manipulations \$95. Cancellations after artwork has been created will incur a non-refundable charge. A foundation and placement charge of \$495 is required on all tablets. Measurements listed are height by width.