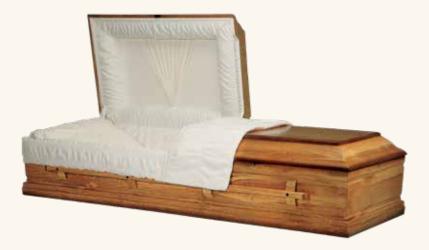

# The Dalton (4-135)

- Solid mahogany\*
- Dark high-gloss finish exterior
- Champagne velvet interior

# The Pembroke (4-20)

- Solid cherry\*
- Dark finish exterior
- · Choice of champagne or red velvet interior
- Overlay embellishment options:

Chinese Long Life Orthodox Cross

# La Pieta (4-176)

- Solid maple wood\*
- Medium finish exterior
- · Champagne velvet interior
- Last Supper hardware
- Includes La Pieta statue memento