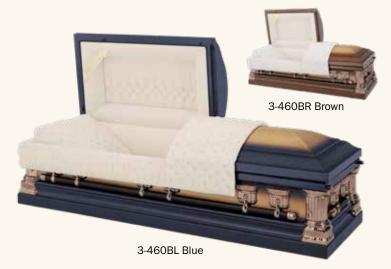

### The Aegean (3-460)

- 32 oz. bronze
- Gasket
- Available in (3-460BL) blue brushed finish exterior, champagne velvet interior or (3-460BR) brown brushed finish exterior, champagne velvet interior