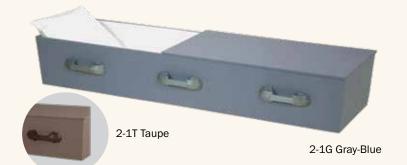

# The Monterey (2-1) \$595

- Cloth covered wood exterior, flat top
- Available in (2-1G) gray-blue exterior, white rayon interior, or (2-1T) taupe exterior, rosetan crepe interior

CATHEDRAL CITY 69855 E. RAMON ROAD, CATHEDRAL CITY, CA 92234 FD 1847 · COACHELLA 51990 JACKSON STREET, COACHELLA, CA 92236 FD 640 · INDIO 82975 REQUA AVENUE, INDIO, CA 92201 FD 967 © 2012 Forest Lawn\* Memorial-Parks & Mortuaries · Prices effective 2/1/22. Prices are subject to change without notice. For questions and information, please call 800-204-3131 or email info@ForestLawn.com. 3308-29 122121-10

# The Monterey (2-1) \$595

- Cloth covered wood exterior, flat top
- Available in (2-1G) gray-blue exterior, white rayon interior, or (2-1T) taupe exterior, rosetan crepe interior