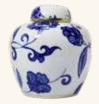

# DEVOTION SELECTIONS

### The Renaissance (3-510)

- 18 gauge steel
- Gasket
- Available in (3-510WH) white finish exterior, ivory velvet interior, (3-510BK) black finish exterior, silver velvet interior, (3-510P) pink finish exterior, pink velvet interior, or (3-510S) silver finish exterior, ivory velvet interior