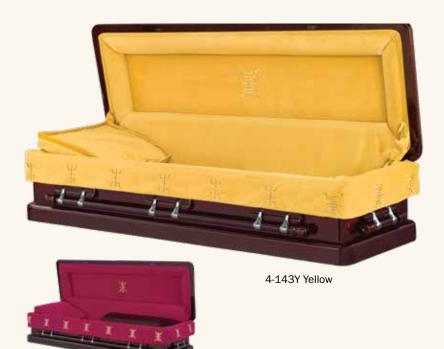

# The Pacific Mandarin (4-143) \$15,500

- Solid mahogany\*
- Available in (4-143Y) dark finish exterior, euro gold velvet interior, or (4-143R) dark finish exterior, spitfire red velvet interior
- Includes medallion memento

4-143R Red

\*Due to the natural variations that occur in wood, such as grain, texture and color, the samples and photos do not exactly match the actual wood products.

CATHEDRAL CITY 69855 E. RAMON ROAD, CATHEDRAL CITY, CA 92234 FD 1847 · COACHELLA 51990 JACKSON STREET, COACHELLA, CA 92236 FD 640 · INDIO 82975 REQUA AVENUE, INDIO, CA 92201 FD 967 © 2012 Forest Lawn<sup>®</sup> Memorial-Parks & Mortuaries · Prices effective 2/1/22. Prices are subject to change without notice. For questions and information, please call 800-204-3131 or email info@ForestLawn.com. 3308-24 122121-0