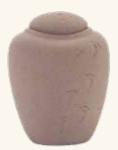

# URN SELECTIONS

N Fits in smaller size granite niches 🕒 Includes personalization

Forest Lawn's Rules and Regulations place some restrictions on the type of containers or urns which can be interred in Forest Lawn or in which Forest Lawn will place remains. The following urns and containers are available for all closed front niches, size permitting, or ground burial. Approximate sizes listed by height, width and depth.

Plastic Urn with Wrap (8-644) 6" x 3 ½" x 8 ½" \$100 N

Honey Brown Cube\* (8-562) 6 ½" x 9 ¼" x 7" \$250 N

Regency Wood\* (8-716) 5 <sup>3</sup>⁄<sub>4</sub>" x 10" x 5 <sup>3</sup>⁄<sub>4</sub>" \$250 N