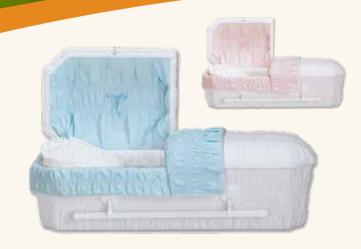

#### Octagonal (7.905 thru 908)

- Octagonal half-couch
- Swing bar hardware
- White velvet exterior
- Available in pink or blue crepe interior

| ITEM NUMBER | DIMENSIONS  | PRICE |
|-------------|-------------|-------|
| 7-905       | 2 ft.       | \$310 |
| 7-906       | 2 ft. 6 in. | \$345 |
| 7-907       | 3 ft.       | \$395 |
| 7-908       | 3 ft. 6 in. | \$425 |

#### Steel (7-531 thru 537)

- 20 gauge steel
- Gasket
- · White shaded gold finish exterior
- Available in pink, blue or white crepe interior
- Gold stationary handles
- All with angel corners and panel
- 2 ft. 6 in. full-couch
- 3 ft. 6 in. and larger, half-couch

| ITEM NUMBER | DIMENSIONS  | PRICE   |
|-------------|-------------|---------|
| 7-531       | 2 ft.       | \$1,070 |
| 7-533       | 3 ft. 6 in. | \$1,125 |
| 7-535       | 4 ft. 6 in. | \$1,175 |
| 7-537       | 5 ft. 6 in. | \$1,225 |