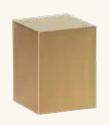

Plastic Urn with Wrap (8-644) 6" x 3 ½" x 8 ½" \$100 N

Honey Brown Cube\* (8-562) 6 ½" x 9 ¼" x 7" \$250 N

Regency Wood\* (8-716) 5 <sup>3</sup>⁄<sub>4</sub>" x 10" x 5 <sup>3</sup>⁄<sub>4</sub>" \$250 N