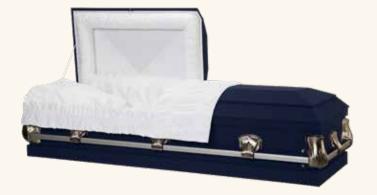

### The Renaissance (3-510)

- 18 gauge steel
- Gasket
- Available in (3-510WH) white finish exterior, ivory velvet interior, (3-510BK) black finish exterior, silver velvet interior, (3-510P) pink finish exterior, pink velvet interior, or (3-510S) silver finish exterior, ivory velvet interior