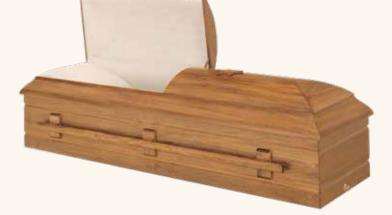

### The Sonoma (4-138)

- Poplar wood\*
- Dark finish exterior
- Champagne velvet interior

\*Due to the natural variations that occur in wood, such as grain, texture and color, the samples and photos do not exactly match the actual wood products.