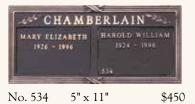

No. 149 16" x 28" \$1,250

Individual and family memorials at Forest Lawn feature handsome bronze memorial tablets.

They identify each life with dignity and honor, and are available in a wide variety of styles. Price includes one drawing or rubbing. A foundation and placement charge of \$495 is required on all lawn tablets.