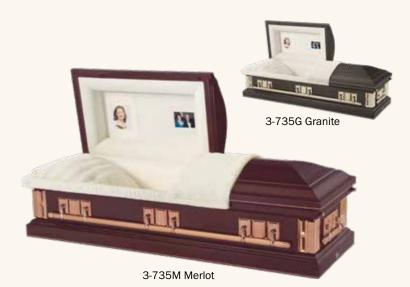

### The Carlyle (3-735)

- 18 gauge steel
- Gasket
- Available in (3-735M) merlot finish exterior, rosetan crepe interior, or (3-735G) granite finish exterior, rosetan crepe interior
- Includes LifeView<sup>®</sup> Panel