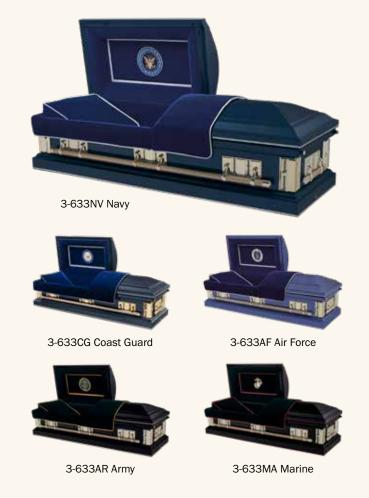

### The Military (3-633)

- 18 gauge steel
- Gasket
- Available in (3-633NV) Navy, blue finish exterior, blue velvet with silver trim interior, (3-633CG) Coast Guard, blue finish exterior, blue velvet with silver trim interior, (3-633AF) Air Force, light blue finish exterior, blue velvet with silver trim interior, (3-633AR) Army, black finish exterior, black velvet with gold trim interior, or (3-633MA) Marine, black finish exterior, black velvet with red trim interior
- Includes engraved Lifestories medallion keepsake