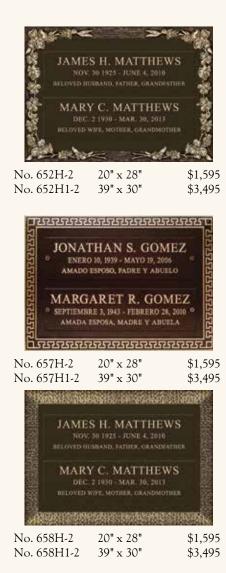

| LAURA E. CLARK<br>BELOVED MOTHER<br>1930 - 1995<br>No. 620B 16" x 28" \$1,250                                                                                        | RICHARD C. MORGAN<br>IN LOVING MEMORY<br>1942 - 1990<br>No. 645 16" x 28" \$1,250                                                                                                                                                           | IN MEMORY OF           JAMES H. MATTHEWS           1941 - 2008           BELOVED RUSSAND, TATHER AND GARDEATHER           No. 653         16" x 28"           \$1,250           No. 653H         20" x 28"           \$1,595           No. 653H1         39" x 30"                                                                                                                                                                                                                                                                                                                        |
|----------------------------------------------------------------------------------------------------------------------------------------------------------------------|---------------------------------------------------------------------------------------------------------------------------------------------------------------------------------------------------------------------------------------------|-------------------------------------------------------------------------------------------------------------------------------------------------------------------------------------------------------------------------------------------------------------------------------------------------------------------------------------------------------------------------------------------------------------------------------------------------------------------------------------------------------------------------------------------------------------------------------------------|
| PATRICIA L. KING         1941       1995         SUNSHINE PASSES SHADOWE FALL         LOVE'S REMEMBRANCE OUTLATTS ALL         No. 621B       16" x 28"       \$1,250 | BELOVED HUSBAND<br>HENRY B. KELLOGG<br>1930 - 1997                                                                                                                                                                                          | Фъщръч Sълитазиъ           Клакік DEpanian           1970         -*           2007           BELOVED BY ALL           No. 654         16" x 28"           No. 654H         20" x 28"           No. 654H1         39" x 30"           \$3,495                                                                                                                                                                                                                                                                                                                                             |
| NO. 623B 16" x 28" \$1,250                                                                                                                                           | JAMES H. MATTHEWS<br>BELOVED FATHER<br>1916 - 1993<br>No. 650 16" x 28" \$1,250                                                                                                                                                             | MARY KATHERINE MATTHEWS           MAY IK, 1948 - JULY 17, 2006           BELOVED DANGITER, MOTHER, WITH           JULY T7, 2006           BELOVED DANGITER, MOTHER, WITH           JULY T7, 2006           JULY T7, 2006           BELOVED DANGITER, MOTHER, WITH           JULY T7, 2006           BELOVED DANGITER, MOTHER           JULY T7, 2007           MAY IK, 1948 - JULY T7, 2006           BELOVED DANGITER, MOTHER           JULY T7, 2007           State           MO. 657H           20" x 28"           \$1,595           No. 657H1           39" x 30"           \$3,495 |
| IN LOVING MEMORY OF<br>OUR DAUGHTER<br>MARY ELLEN DOBBS<br>1977 - 1995<br>No. 640B 16" x 28" \$1,250                                                                 | JAMES H. MATTHEWS           BELOVED HUSBAND AND FATHER           1941 - 2007           No. 652         16" x 28"         \$1,250           No. 652H         20" x 28"         \$1,595           No. 652H1         39" x 30"         \$3,495 | IN MEMORY OF           JAMES H. MATTHEWS           1941 - 2008           ELOYED RESEARCH, TATHER AND GRANDERTED           No. 658         16" x 28"           No. 658         20" x 28"           No. 658H         20" x 28"           No. 658H1         39" x 30"           \$3,495                                                                                                                                                                                                                                                                                                      |