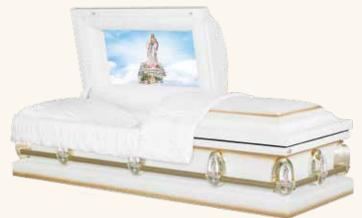

# La Pieta (4-176)

- Solid maple wood\*
- Medium finish exterior
- · Champagne velvet interior
- Last Supper hardware
- Includes La Pieta statue memento