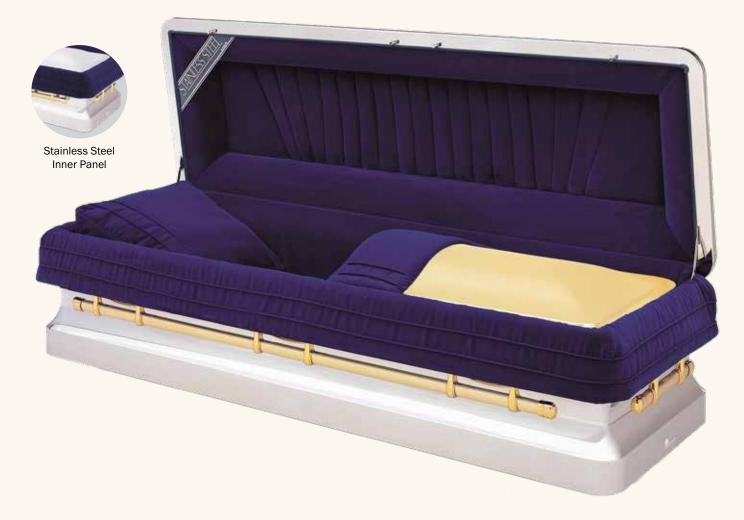

#### Stainless Steel

- Premium grade naturally resistant to rust and long lasting
- · Beautiful and durable
- Attractive finish with premium grade velvet interiors

# \$8,600