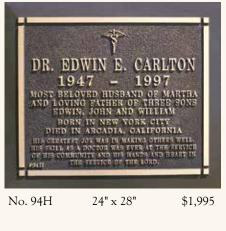

#### GRANITE MEMORIAL TABLETS

Individual and family memorials at Forest Lawn feature handsome granite memorial tablets. They identify each life with dignity and honor, and are available in a wide variety of styles. Price includes name, dates, standard emblem and memorialization. Granite memorial tablets are available for purchase with a 3" granite sanded border. Style numbers with an "S" ending reflect a sanded border style. (Coachella Valley Only)

#### Black

**Emerald Pearl** 

Individual and family memorials at Forest Lawn feature handsome bronze memorial tablets.

They identify each life with dignity and honor, and are available in a wide variety of styles. Price includes one drawing or rubbing. A foundation and placement charge of \$495 is required on all lawn tablets.

No. 149 16" x 28" \$1,250

Individual and family memorials at Forest Lawn feature handsome bronze memorial tablets.

They identify each life with dignity and honor, and are available in a wide variety of styles. Price includes one drawing or rubbing. A foundation and placement charge of \$495 is required on all lawn tablets.

Individual and family memorials at Forest Lawn feature handsome bronze memorial tablets.

They identify each life with dignity and honor, and are available in a wide variety of styles. Price includes one drawing or rubbing. A foundation and placement charge of \$495 is required on all lawn tablets.