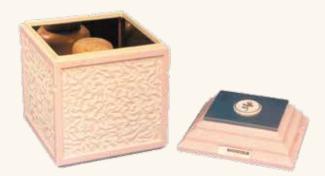

Plastic Urn with Wrap (8-644) 6" x 3 ½" x 8 ½" \$100 N

Honey Brown Cube\* (8-562) 6 ½" x 9 ¼" x 7" \$250 N

Regency Wood\* (8-716) 5 <sup>3</sup>⁄<sub>4</sub>" x 10" x 5 <sup>3</sup>⁄<sub>4</sub>" \$250 N

Hartley Wood\* (8-568) 6" x 7 ¼" x 10 ¼" \$295

Alder Wood\* (8-338) 5 ½" x 9 ¾" x 6 ¼" \$350

**Cultured Marble** (8-649 GRN, WHT, GRY, NVY) Includes name, dates, endearment, and one standard design. Choice of green, white, gray or navy 6 <sup>2</sup>/<sub>5</sub>" x 9 <sup>7</sup>/<sub>10</sub>" x 6 <sup>3</sup>/<sub>4</sub>"