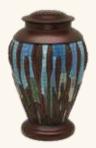

# URN SELECTIONS

N Fits in smaller size granite niches 🕒 Includes personalization

Forest Lawn's Rules and Regulations place some restrictions on the type of containers or urns which can be interred in Forest Lawn or in which Forest Lawn will place remains. The following urns and containers are available for all closed front niches, size permitting, or ground burial. Approximate sizes listed by height, width and depth.

Plastic Urn with Wrap (8-644) 6" x 3 ½" x 8 ½" \$100 N

Honey Brown Cube\* (8-562) 6 ½" x 9 ¼" x 7" \$250 N

Regency Wood\* (8-716) 5 <sup>3</sup>⁄<sub>4</sub>" x 10" x 5 <sup>3</sup>⁄<sub>4</sub>" \$250 N