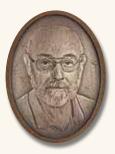

#### Portraits

When a portrait is placed on a lawn tablet, notches are cut in the frame to allow for proper water drainage. Dimensions listed are outer measurements and may vary 1/4" based on selected design.

| Frame No. 1 | Frame No. 2 | Frame No. 3 | Frame No. 4 | Frame No. 5     | Frame No. 6 | *Frame No. 7 | *Frame No. 8 |
|-------------|-------------|-------------|-------------|-----------------|-------------|--------------|--------------|
| 6 ½" x 4 ¾" | 5 3⁄8" x 4" | 4 ½" x 3 %" | 4" x 3 ¼"   | 3 1⁄8" x 2 3⁄4" | 7 ½" x 5 ½" | 10" x 8"     | 10" x 7 ½"   |
| Oval        | Oval        | Oval        | Oval        | Oval            | Oval        | Rectangle    | Oval         |
| \$895       | \$750       | \$695       | \$650       | \$595           | \$950       | \$995        | \$995        |